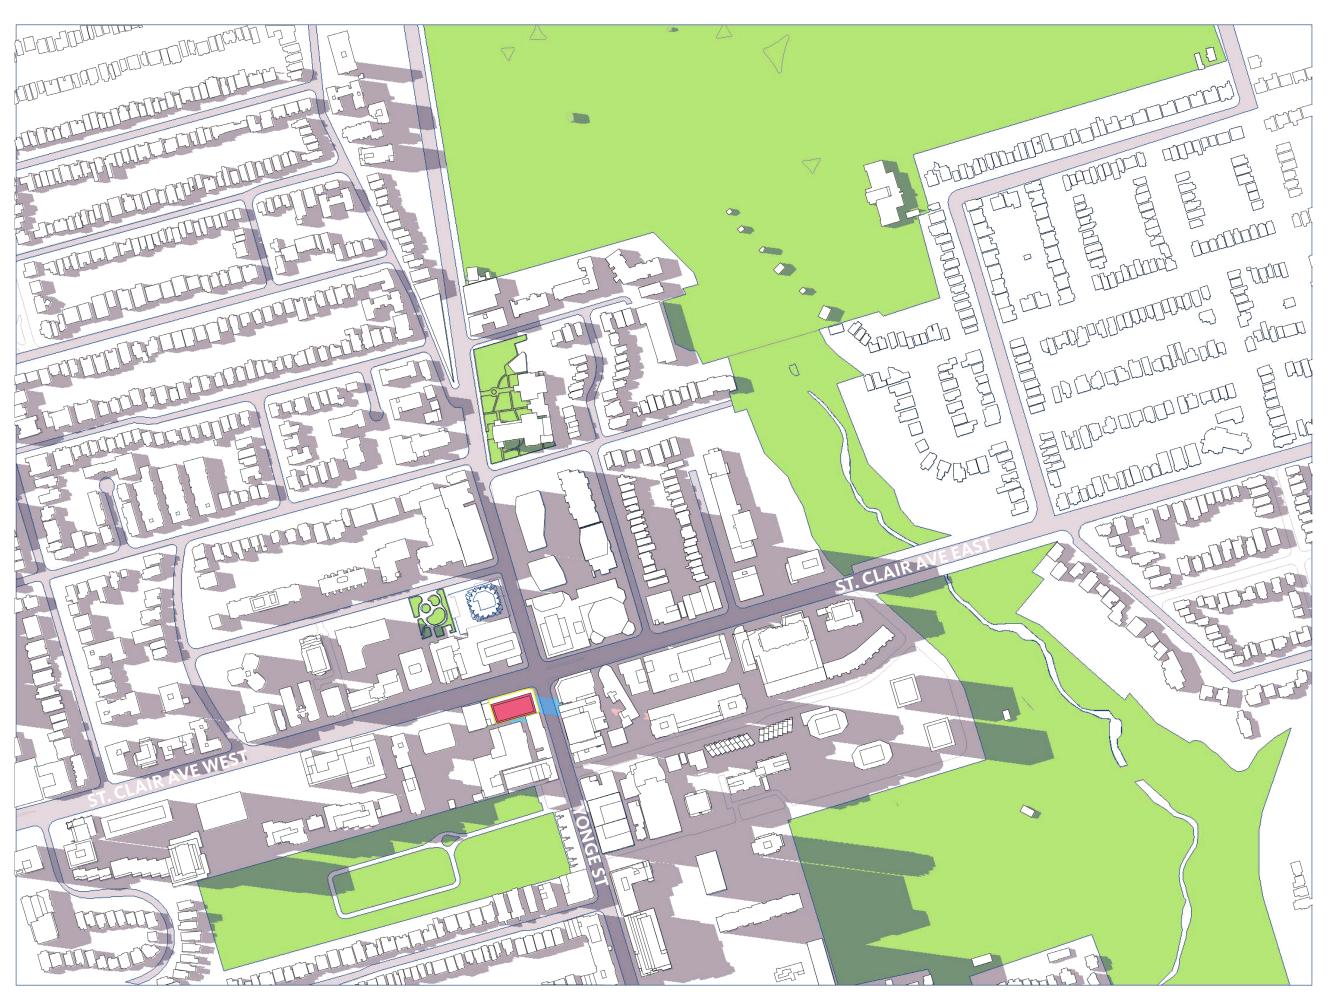

### MARCH 21 10:18am

- PROPOSED BUILDING
- EXISTING SHADOW
- AS-OF-RIGHT SHADOW
- PROPOSED SHADOW
- EXISTING PARKS
- SITE BOUNDARY