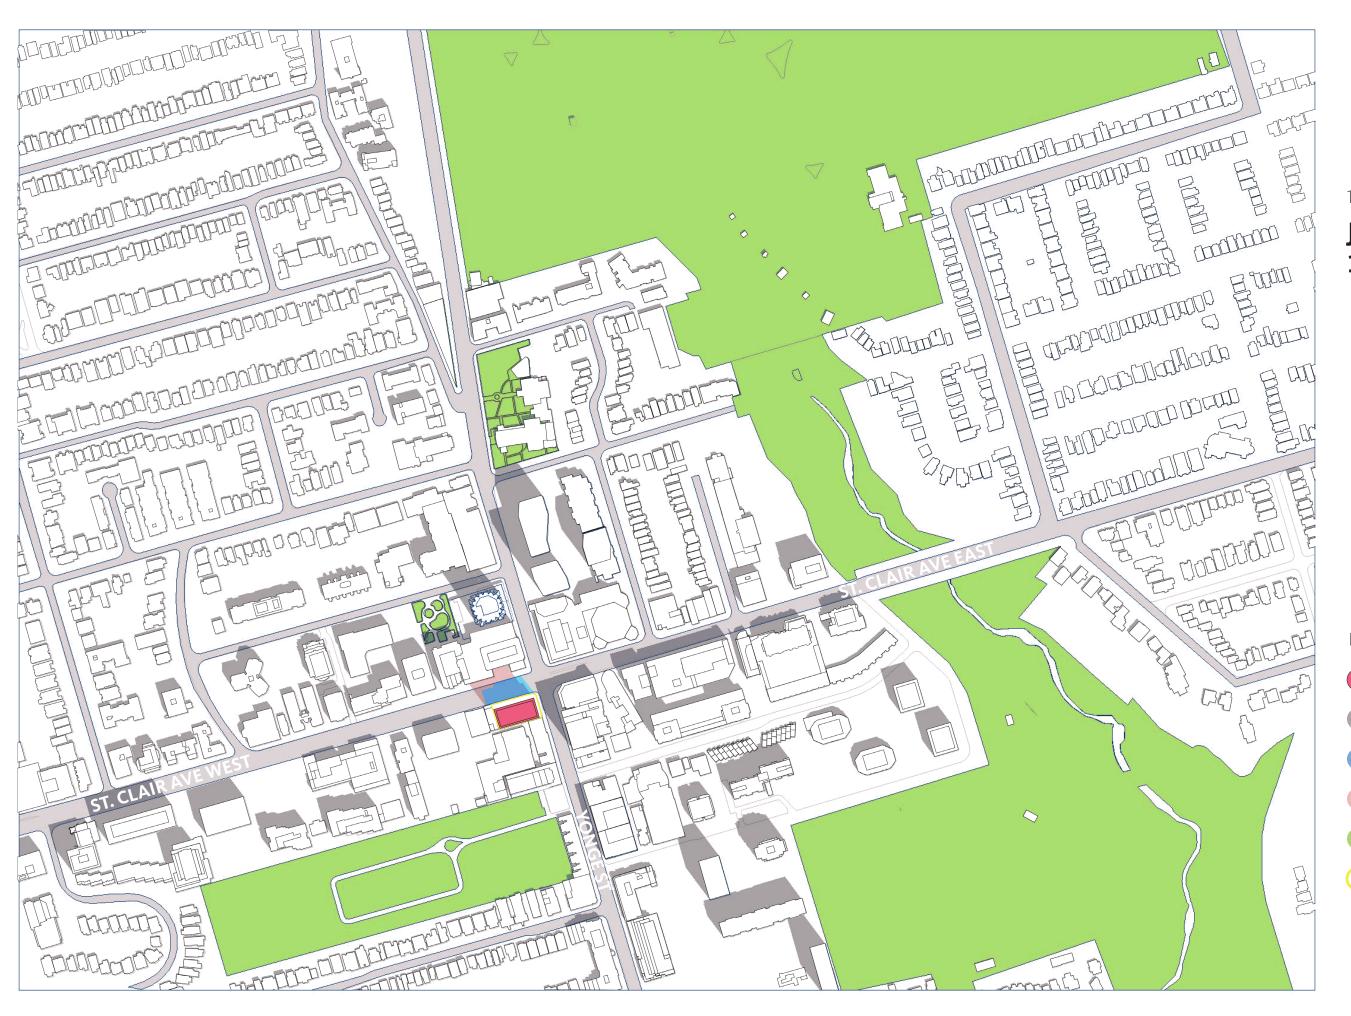

### MARCH 21 11:18am

- PROPOSED BUILDING
- EXISTING SHADOW
- AS-OF-RIGHT SHADOW
- PROPOSED SHADOW
- **EXISTING PARKS**
- SITE BOUNDARY