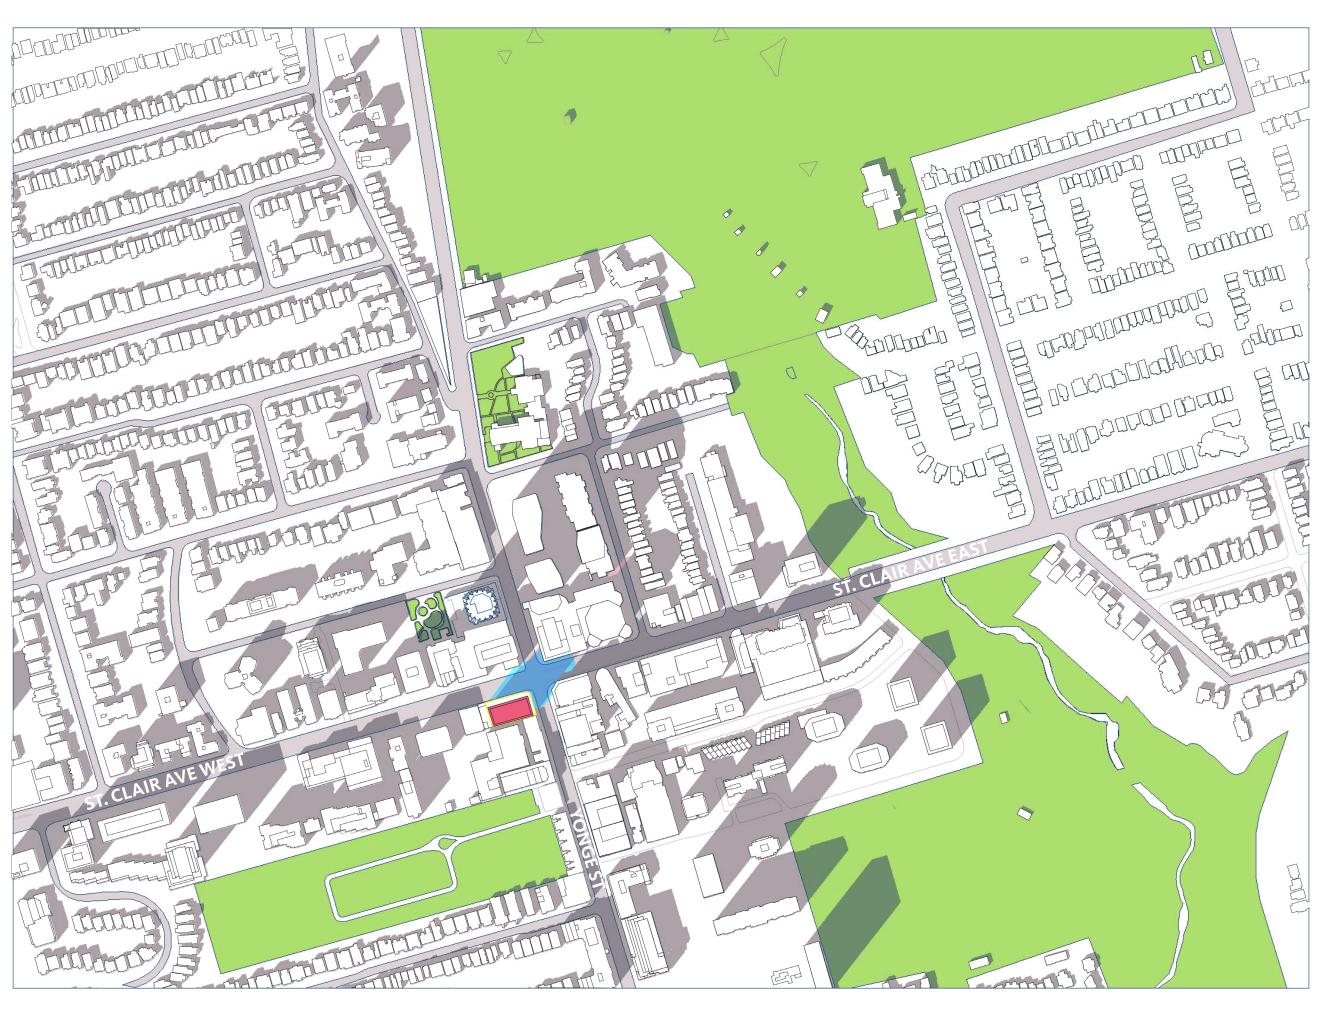

### MARCH 21 11:18am

- PROPOSED BUILDING
- EXISTING SHADOW
- AS-OF-RIGHT SHADOW
- PROPOSED SHADOW
- **EXISTING PARKS**
- SITE BOUNDARY