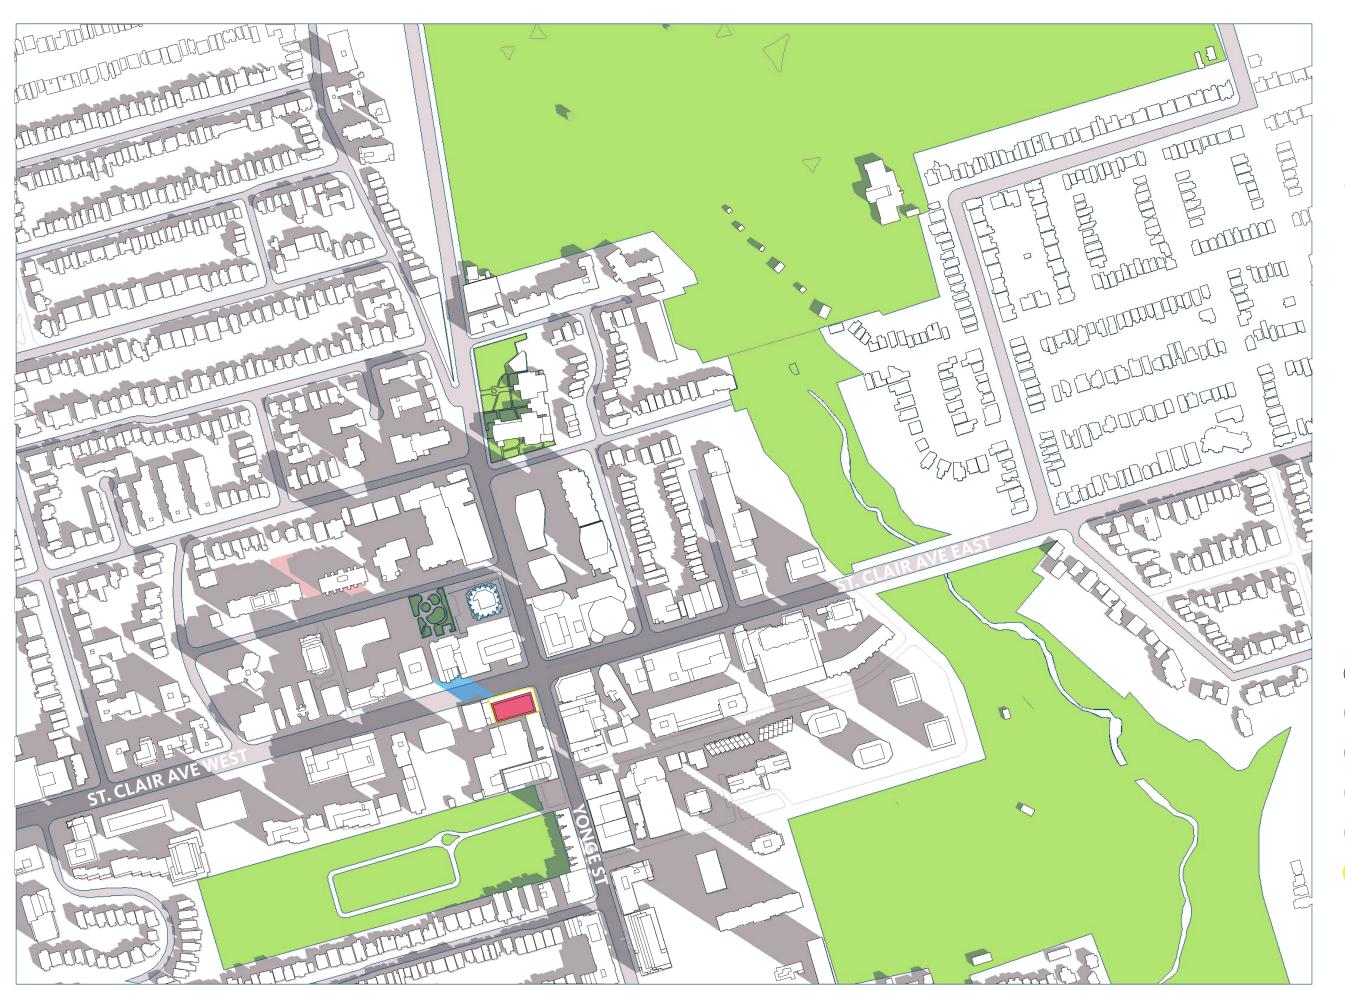

### MARCH 21 10:18am

- PROPOSED BUILDING
- EXISTING SHADOW
- AS-OF-RIGHT SHADOW
- PROPOSED SHADOW
- EXISTING PARKS
- SITE BOUNDARY