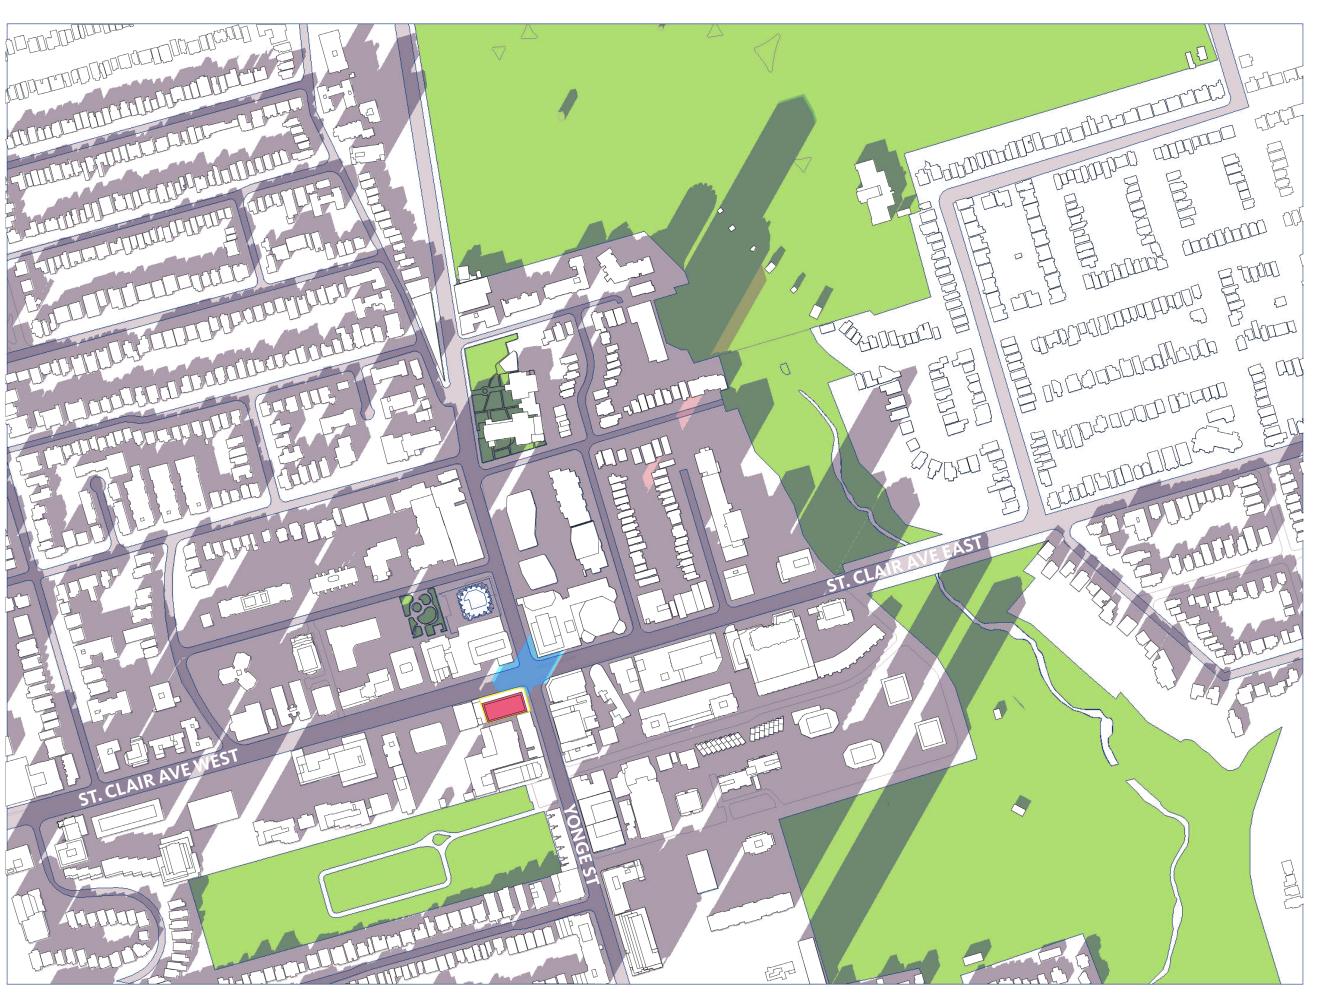

### MARCH 21 11:18am

- PROPOSED BUILDING
- EXISTING SHADOW
- AS-OF-RIGHT SHADOW
- PROPOSED SHADOW
- **EXISTING PARKS**
- SITE BOUNDARY