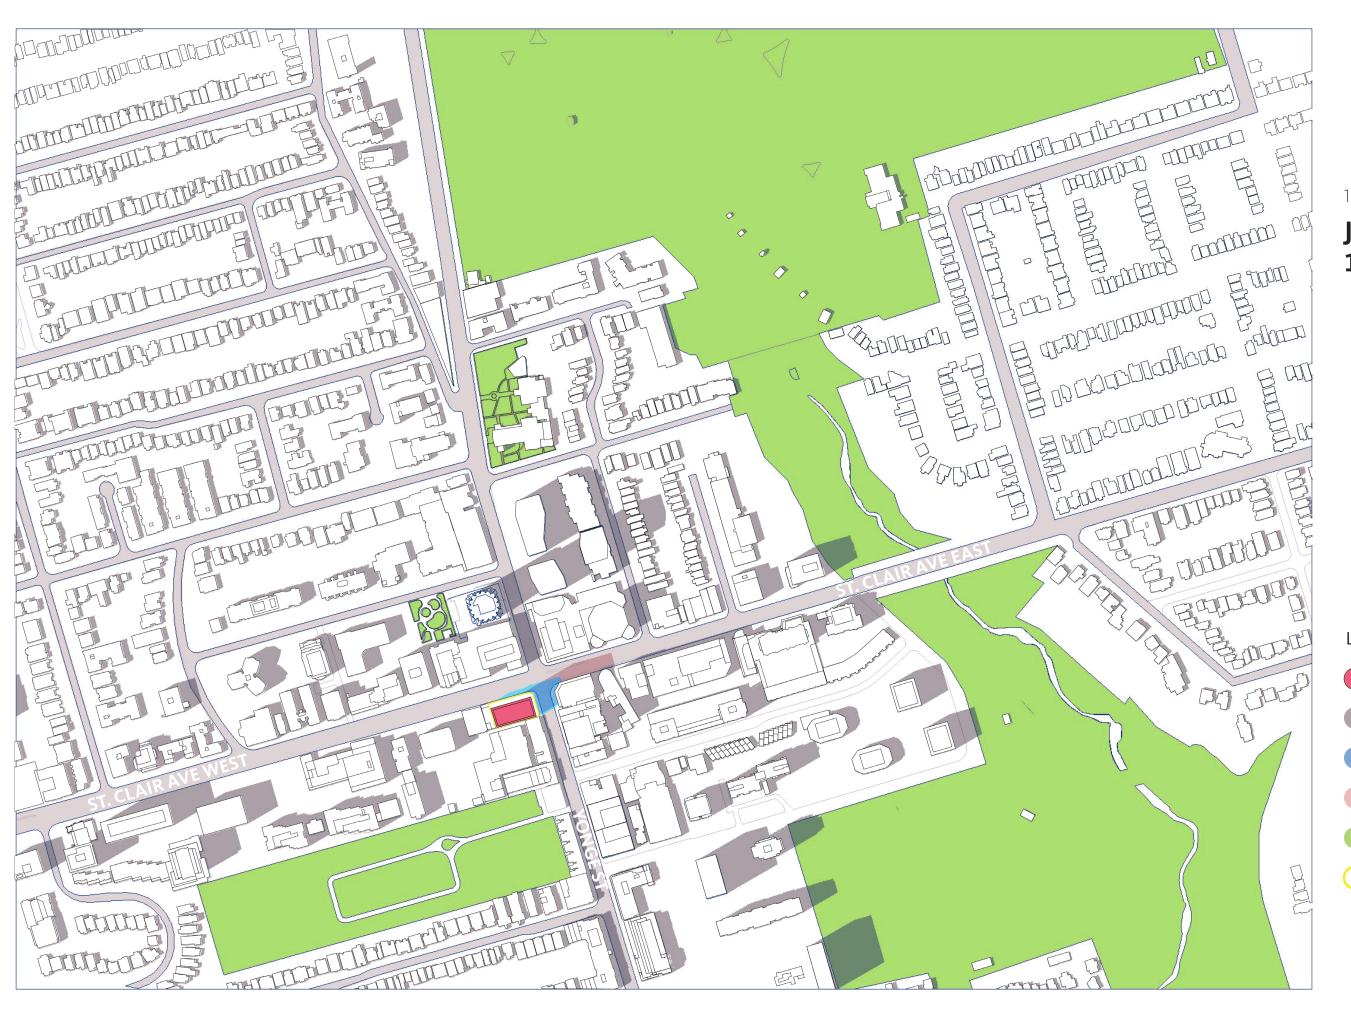

# JUNE 21st

2021

JUNE 21 9:18am

- PROPOSED BUILDING
- EXISTING SHADOW
- AS-OF-RIGHT SHADOW
- PROPOSED SHADOW
- **EXISTING PARKS**
- SITE BOUNDARY

JUNE 21 10:18am

- PROPOSED BUILDING
- EXISTING SHADOW
- AS-OF-RIGHT SHADOW
- PROPOSED SHADOW
- **EXISTING PARKS**
- SITE BOUNDARY