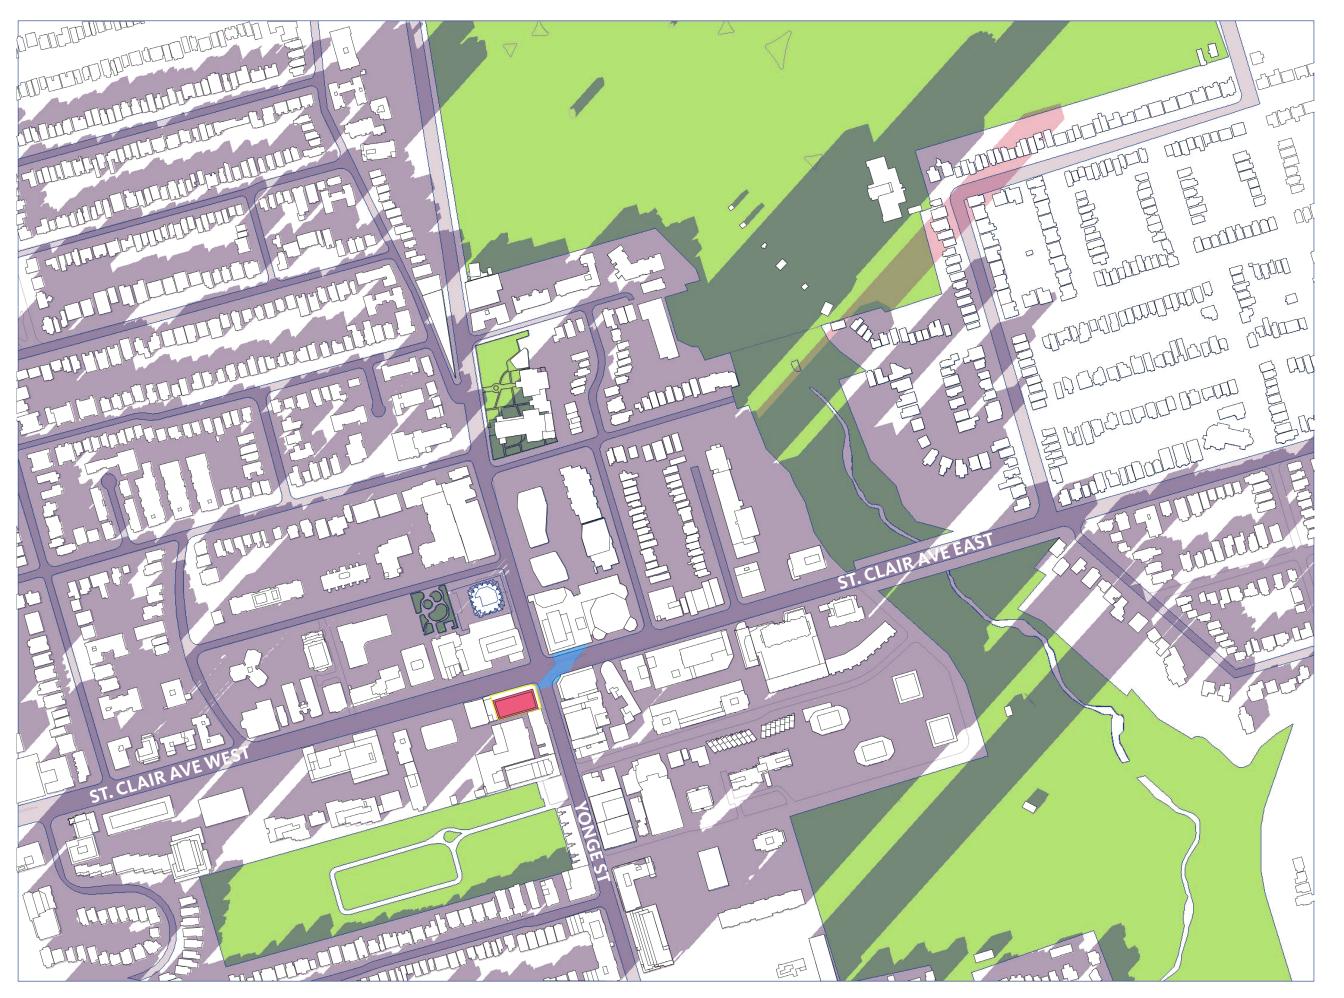

### MARCH 21 12:18pm

- PROPOSED BUILDING
- EXISTING SHADOW
- AS-OF-RIGHT SHADOW
- PROPOSED SHADOW
- **EXISTING PARKS**
- SITE BOUNDARY