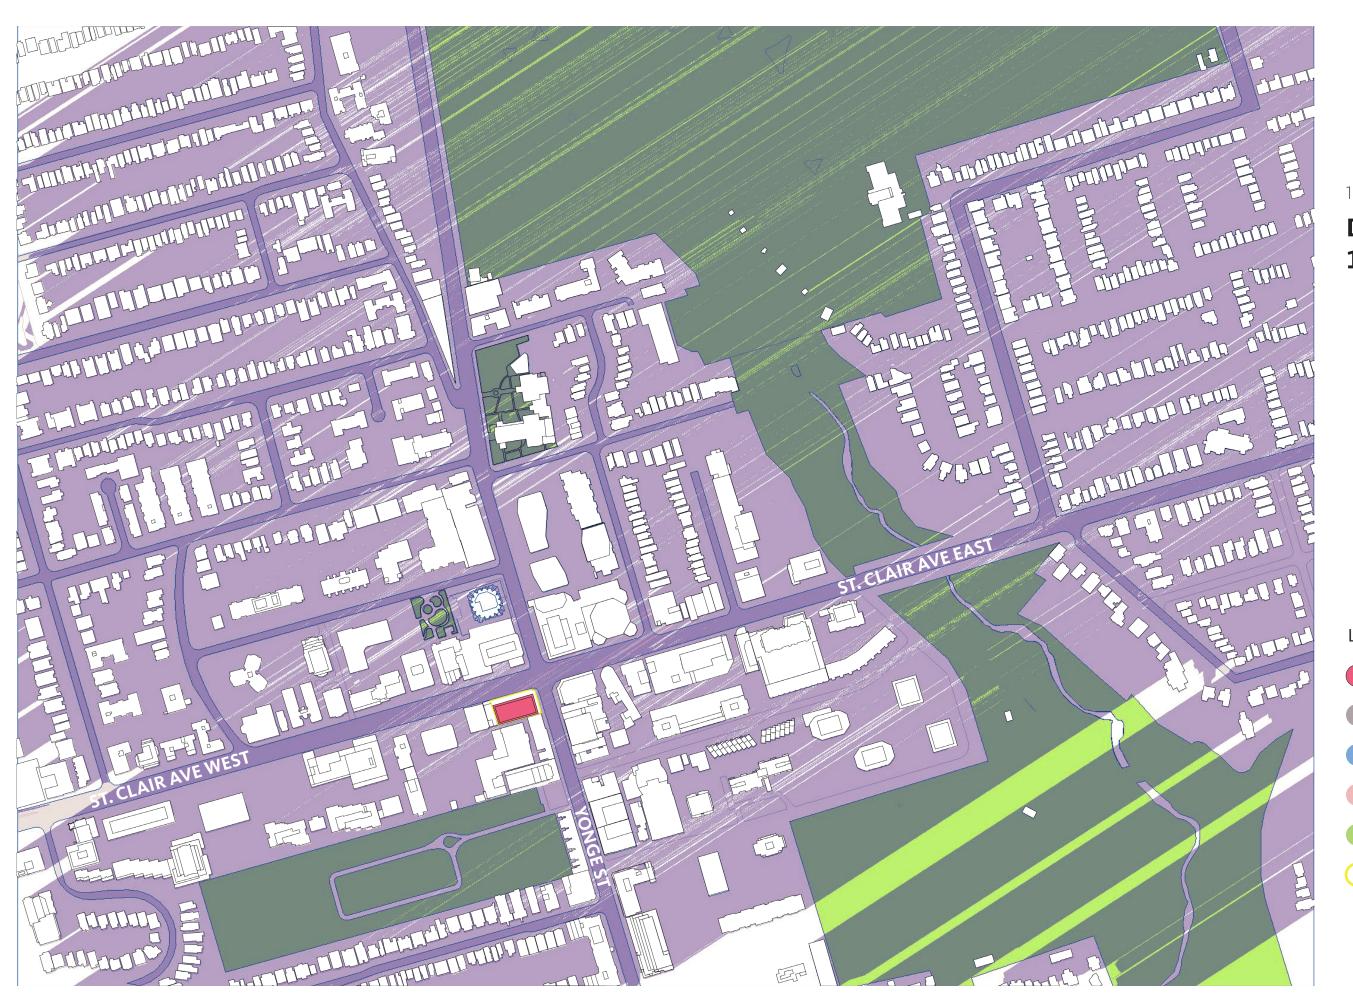

### MARCH 21 10:18am

- PROPOSED BUILDING
- EXISTING SHADOW
- AS-OF-RIGHT SHADOW
- PROPOSED SHADOW
- EXISTING PARKS
- SITE BOUNDARY