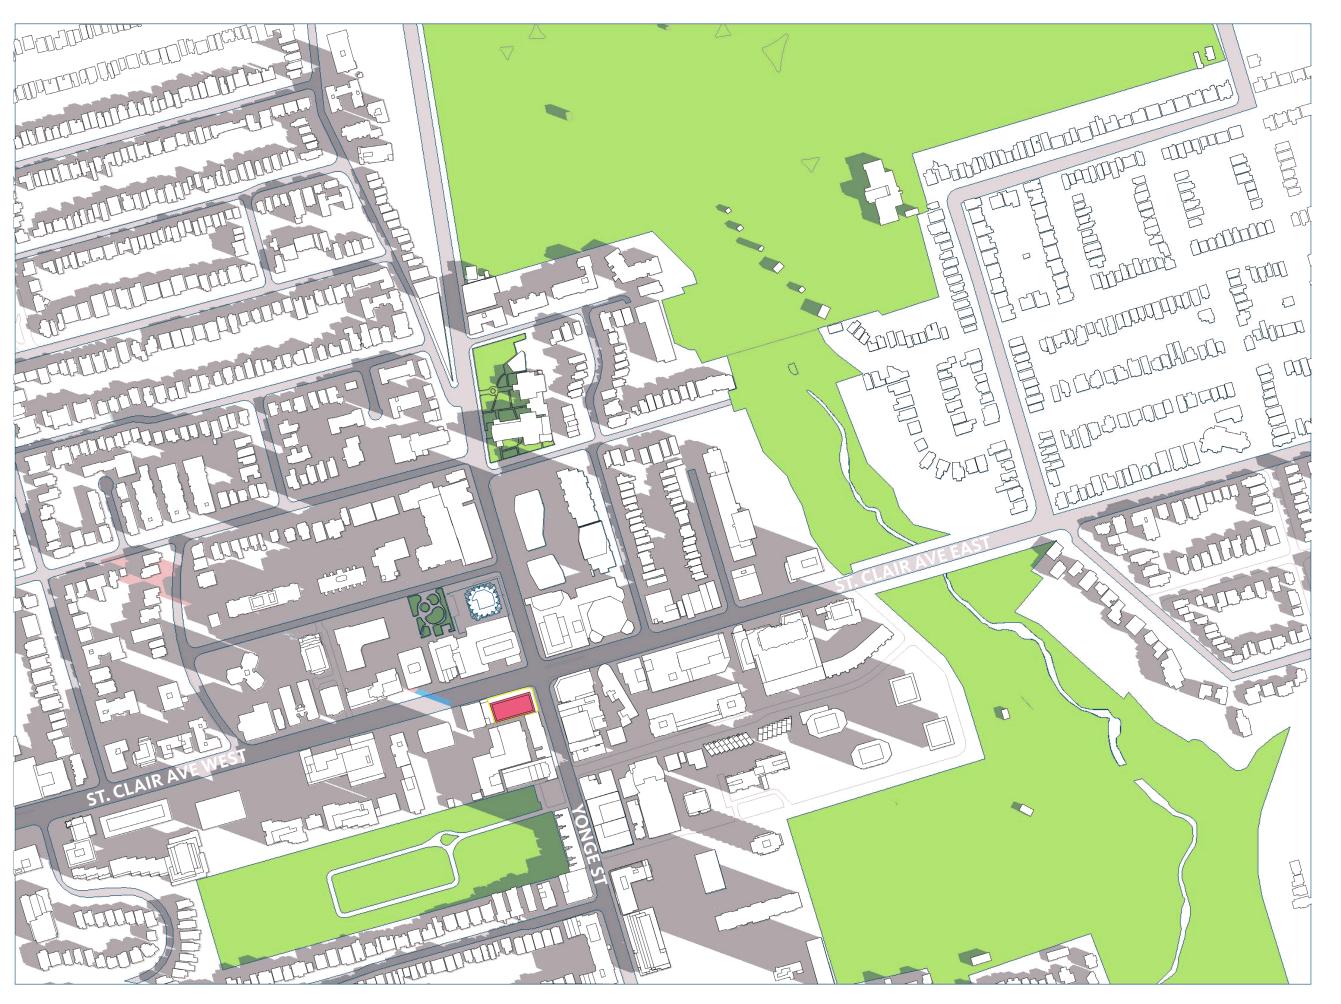

### MARCH 21 9:18am

- PROPOSED BUILDING
- EXISTING SHADOW
- AS-OF-RIGHT SHADOW
- PROPOSED SHADOW
- **EXISTING PARKS**
- SITE BOUNDARY