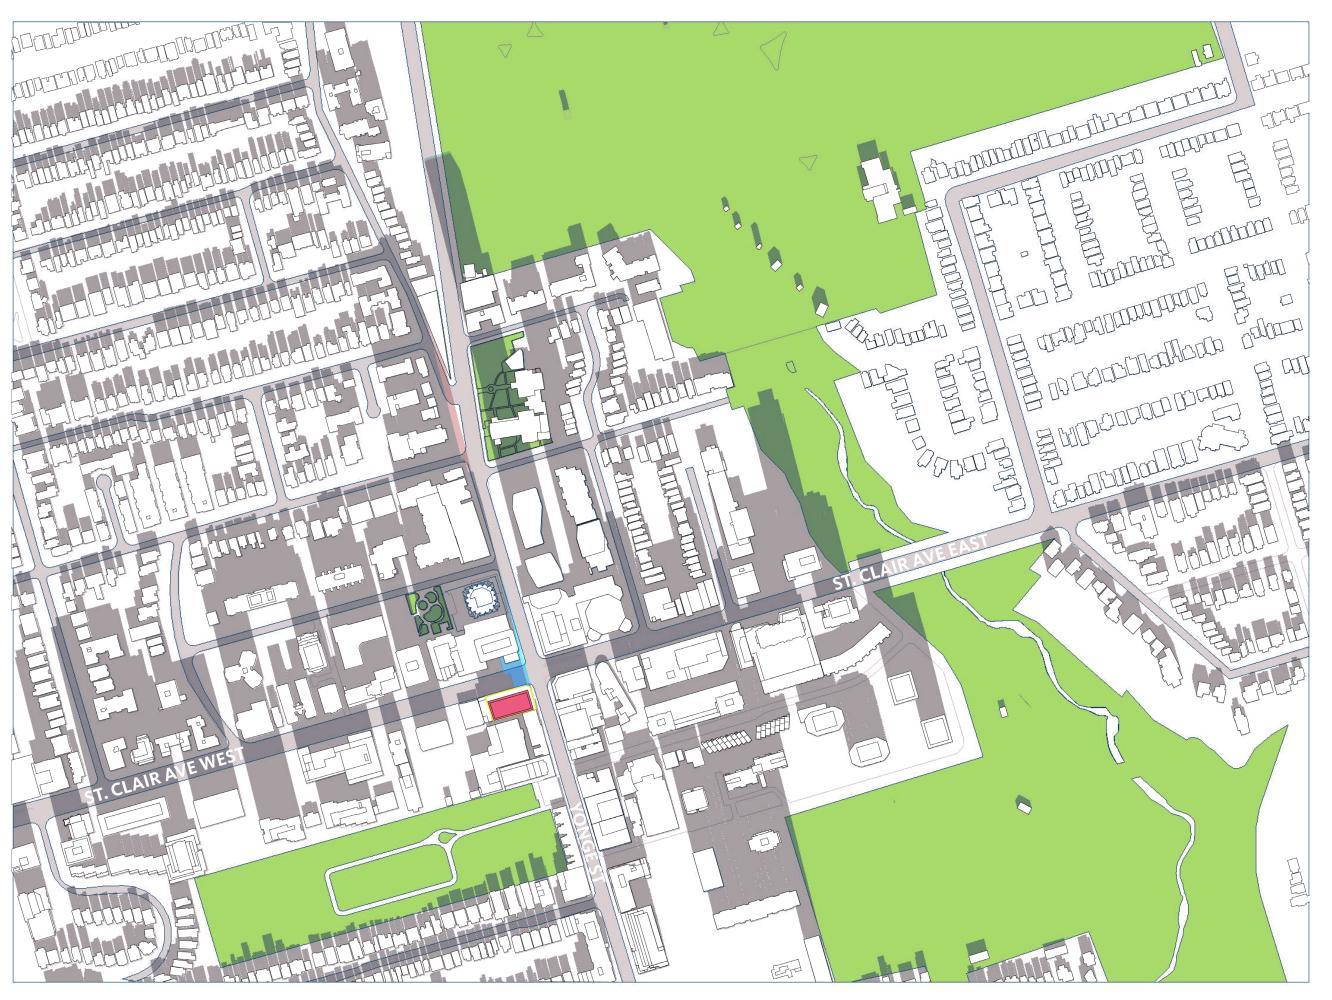

### MARCH 21 12:18pm

- PROPOSED BUILDING
- EXISTING SHADOW
- AS-OF-RIGHT SHADOW
- PROPOSED SHADOW
- **EXISTING PARKS**
- SITE BOUNDARY