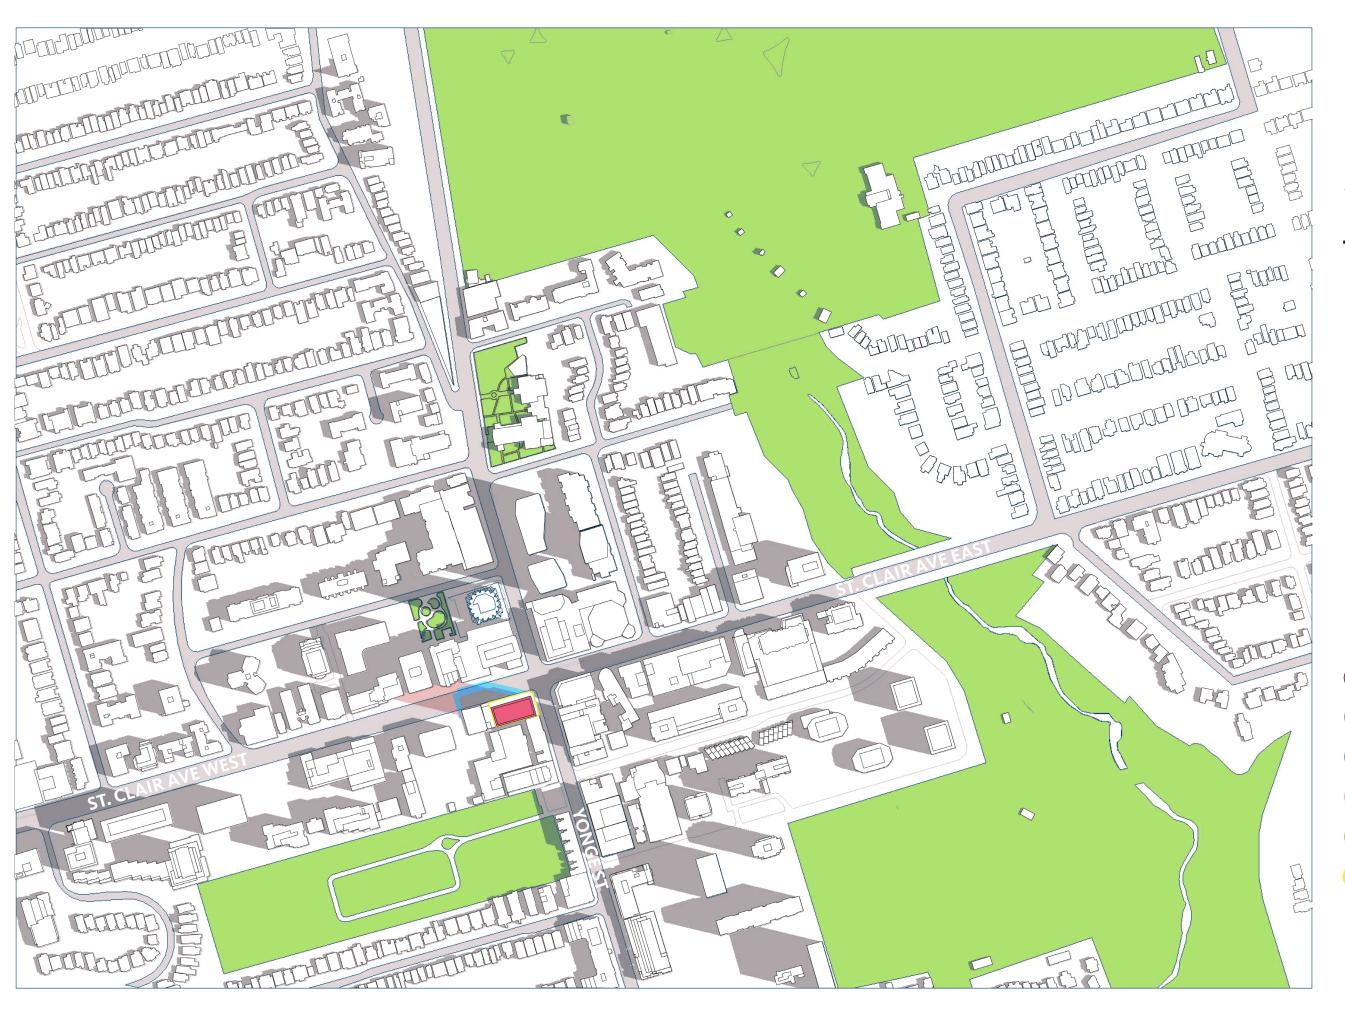

### MARCH 21 12:18pm

- PROPOSED BUILDING
- EXISTING SHADOW
- AS-OF-RIGHT SHADOW
- PROPOSED SHADOW
- **EXISTING PARKS**
- SITE BOUNDARY