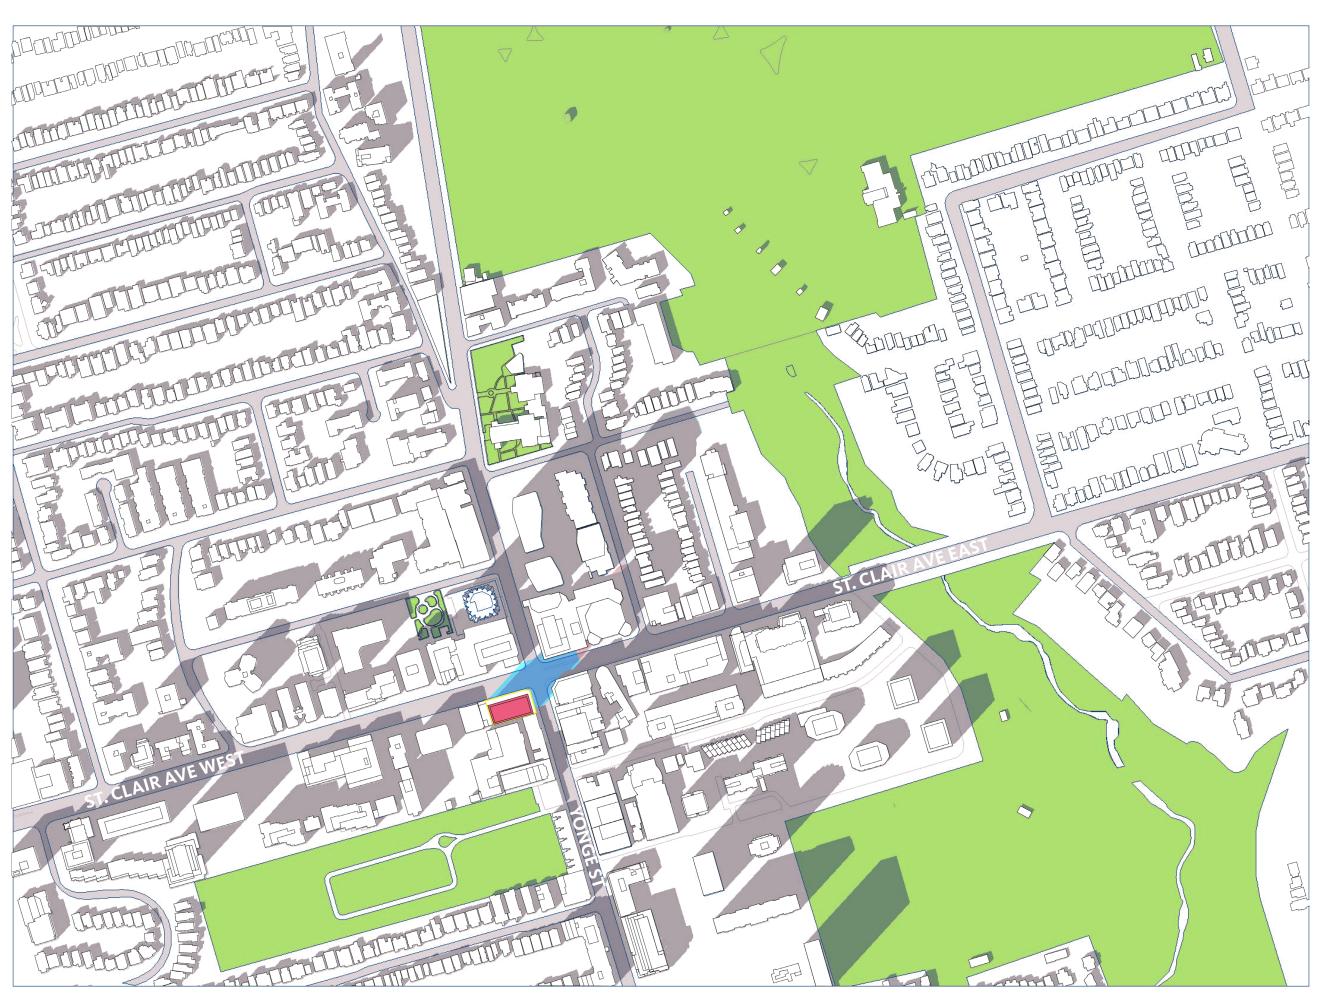

### MARCH 21 12:18pm

- PROPOSED BUILDING
- EXISTING SHADOW
- AS-OF-RIGHT SHADOW
- PROPOSED SHADOW
- **EXISTING PARKS**
- SITE BOUNDARY