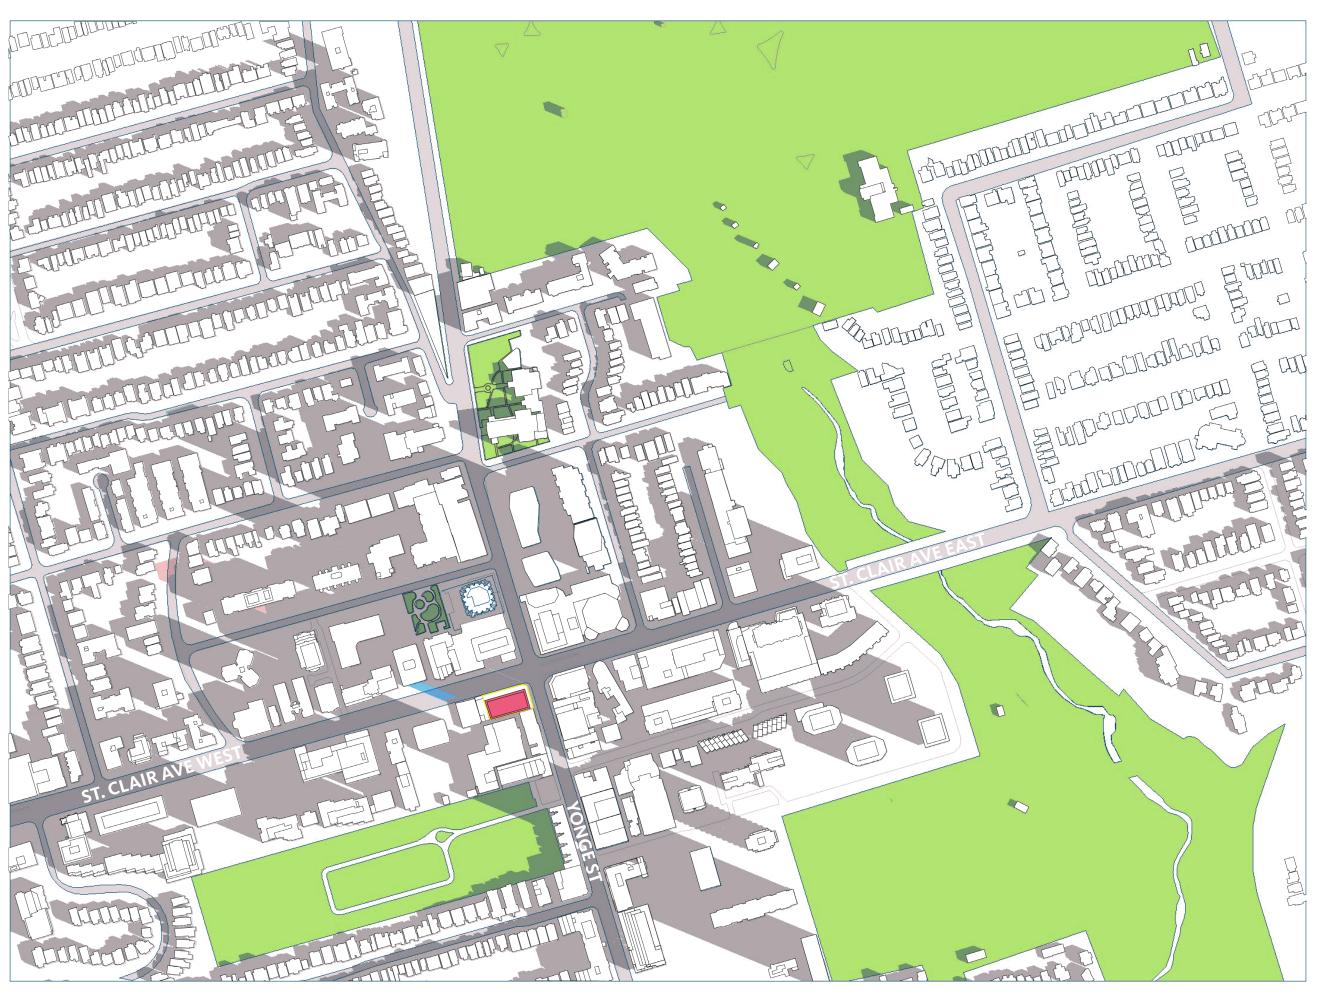

### MARCH 21 11:18am

- PROPOSED BUILDING
- EXISTING SHADOW
- AS-OF-RIGHT SHADOW
- PROPOSED SHADOW
- **EXISTING PARKS**
- SITE BOUNDARY