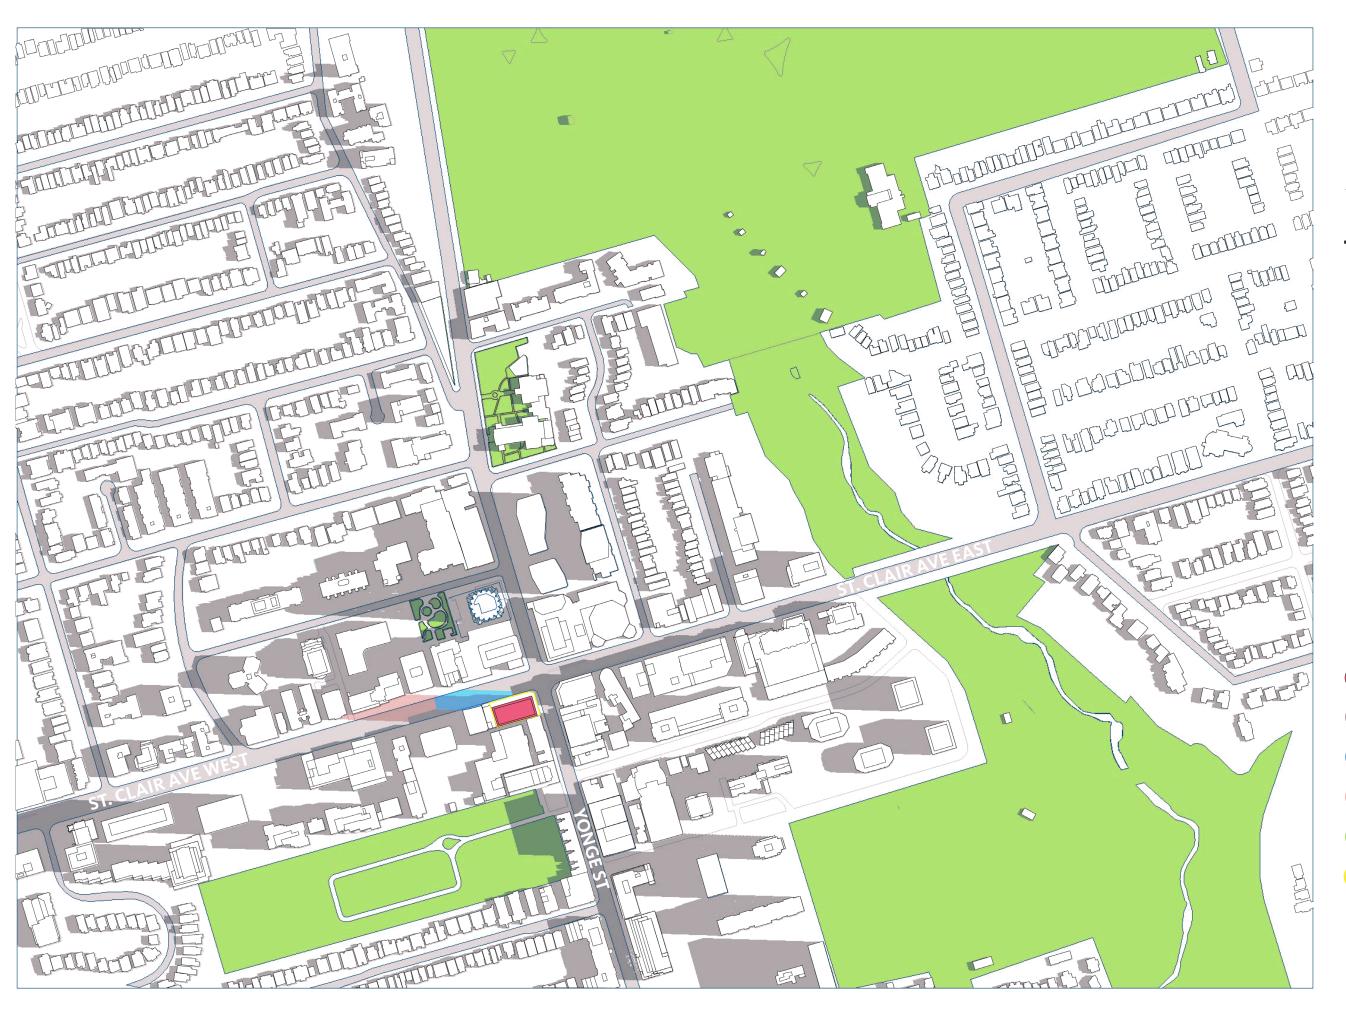

### MARCH 21 11:18am

- PROPOSED BUILDING
- EXISTING SHADOW
- AS-OF-RIGHT SHADOW
- PROPOSED SHADOW
- **EXISTING PARKS**
- SITE BOUNDARY