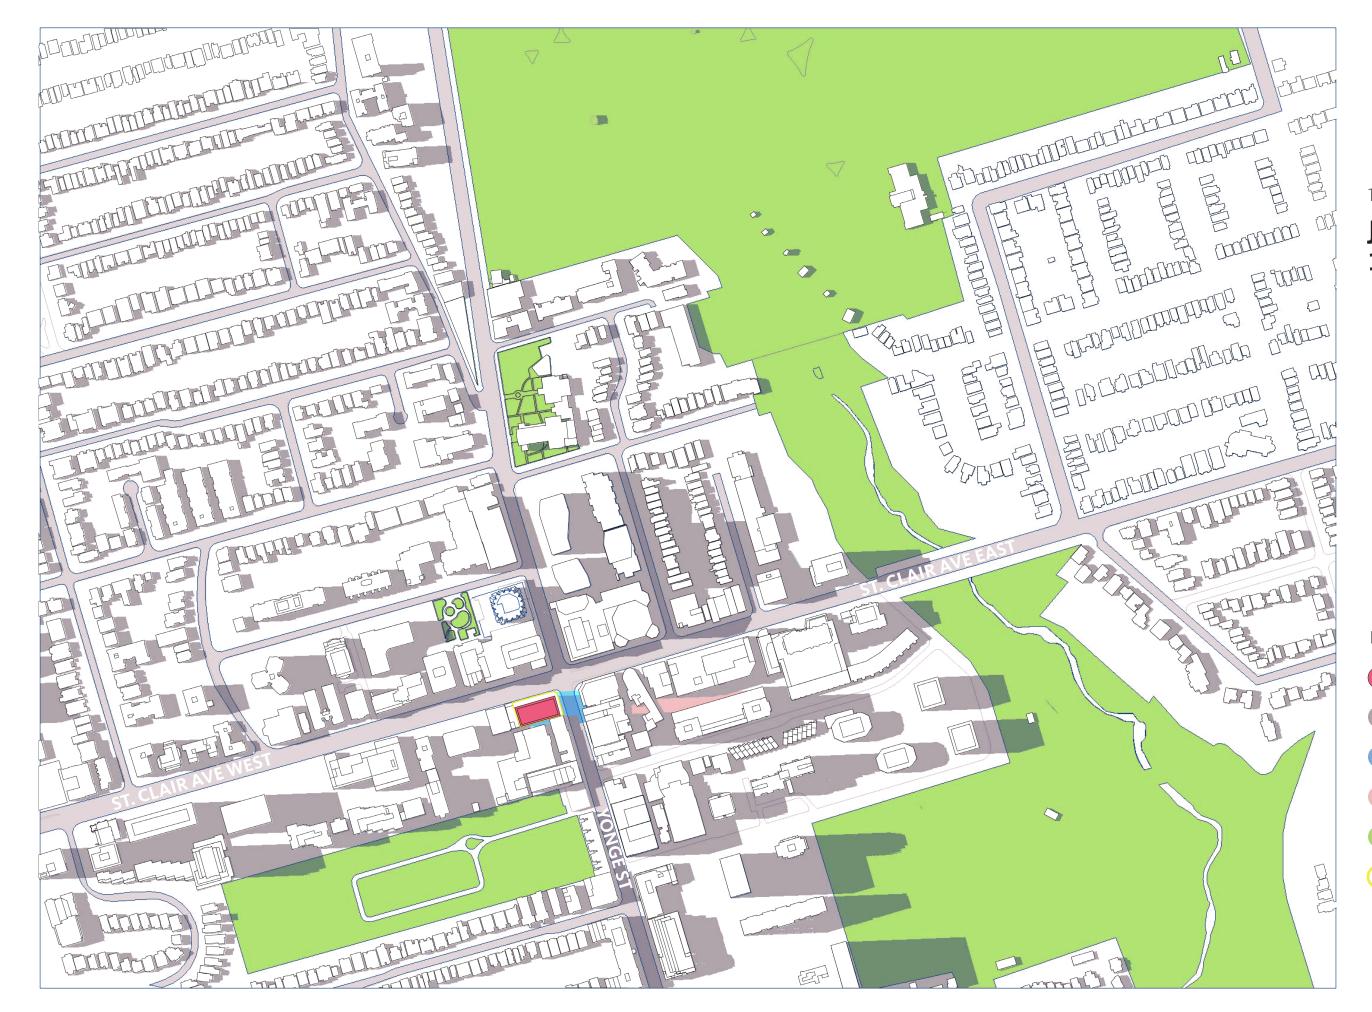

### MARCH 21 9:18am

- PROPOSED BUILDING
- EXISTING SHADOW
- AS-OF-RIGHT SHADOW
- PROPOSED SHADOW
- **EXISTING PARKS**
- SITE BOUNDARY