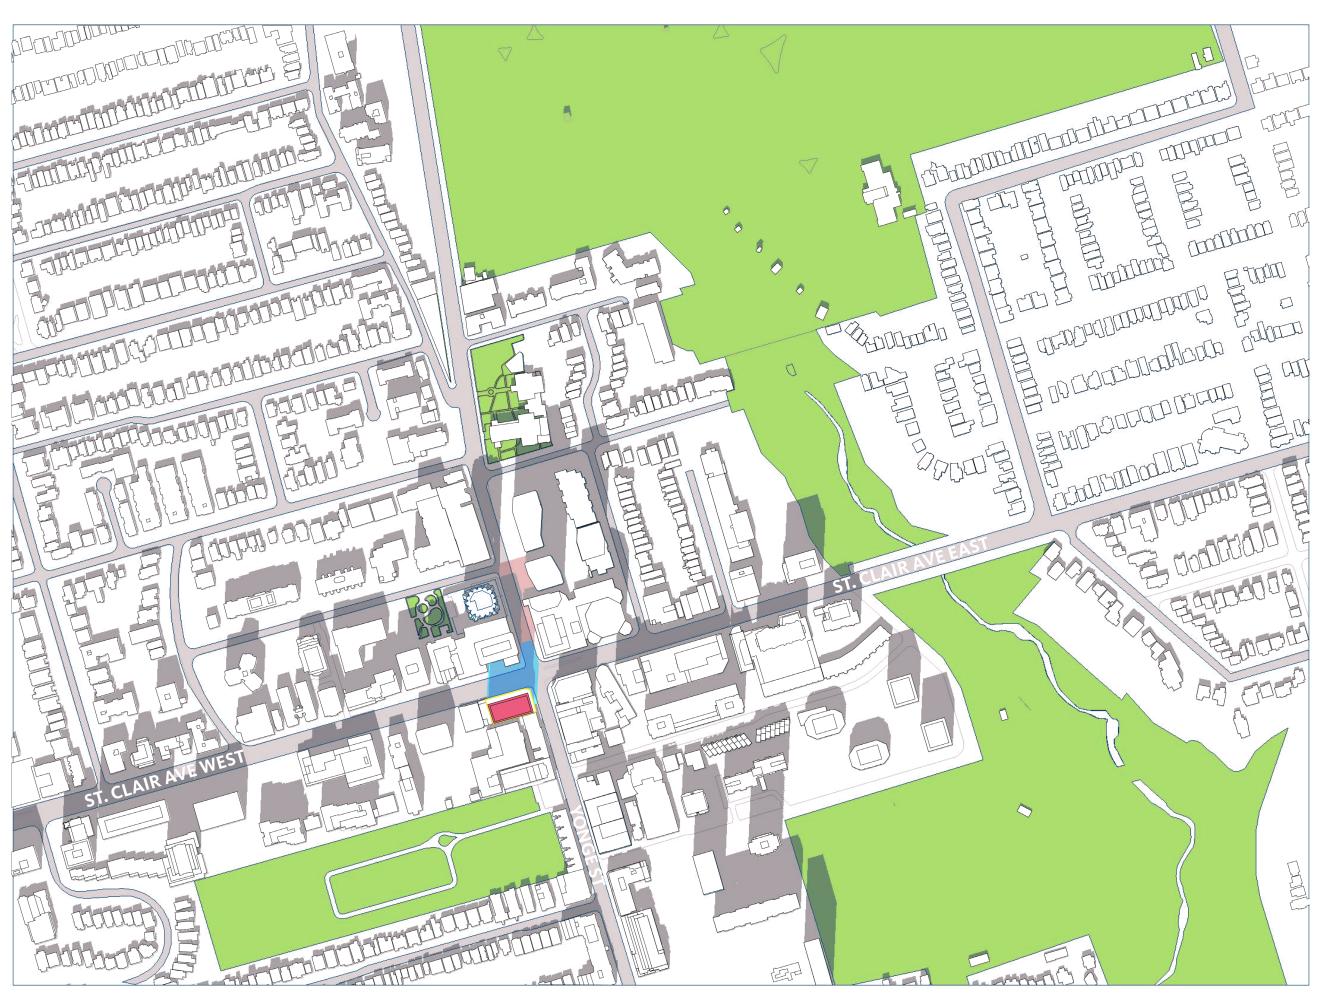

### MARCH 21 10:18am

- PROPOSED BUILDING
- EXISTING SHADOW
- AS-OF-RIGHT SHADOW
- PROPOSED SHADOW
- EXISTING PARKS
- SITE BOUNDARY