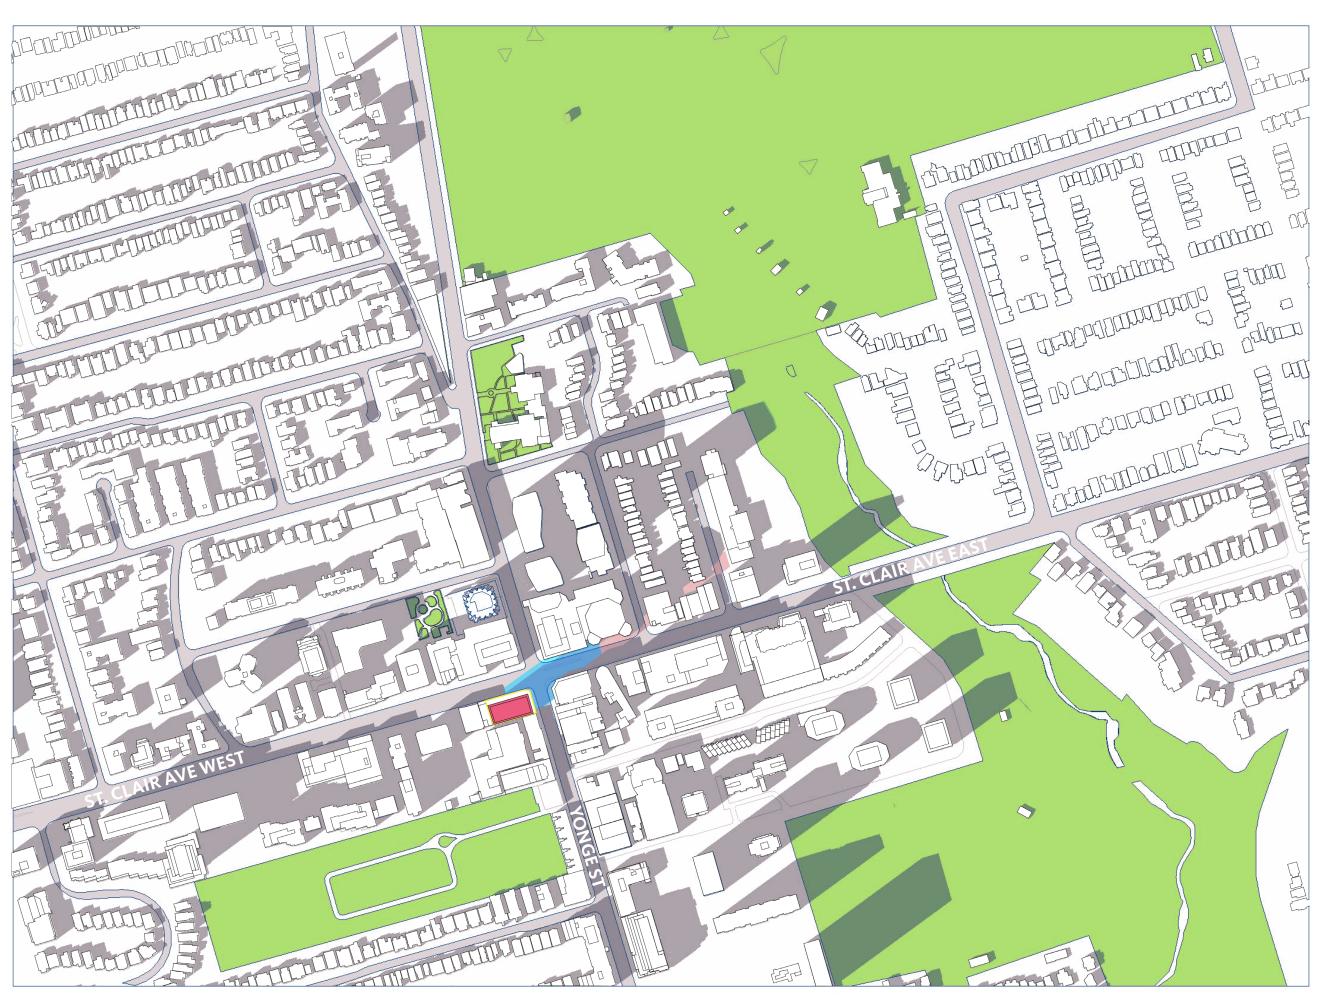

### MARCH 21 12:18pm

- PROPOSED BUILDING
- EXISTING SHADOW
- AS-OF-RIGHT SHADOW
- PROPOSED SHADOW
- **EXISTING PARKS**
- SITE BOUNDARY