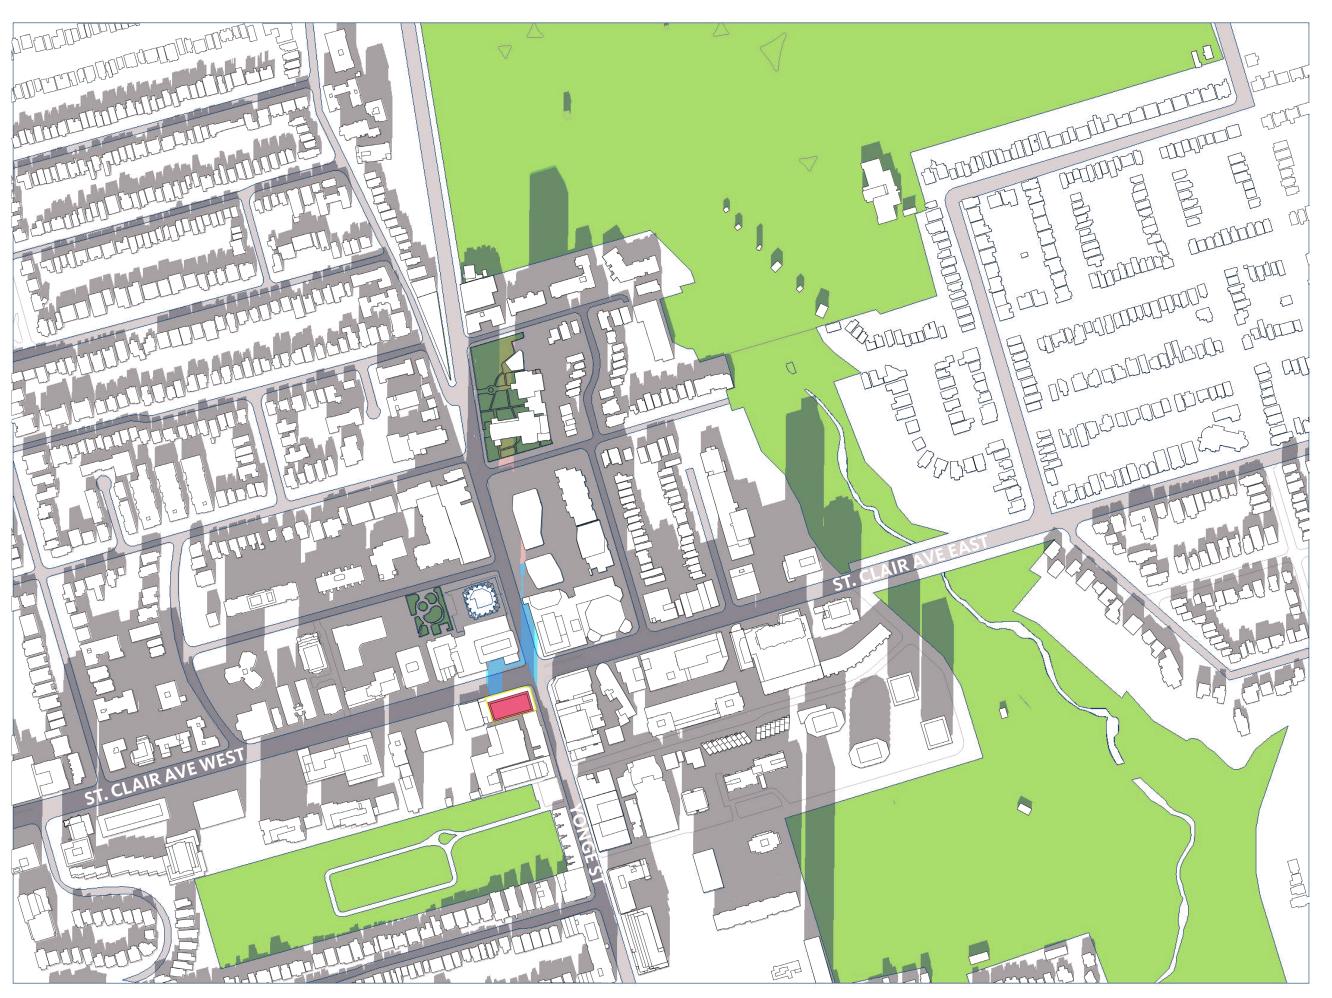

### MARCH 21 9:18am

- PROPOSED BUILDING
- EXISTING SHADOW
- AS-OF-RIGHT SHADOW
- PROPOSED SHADOW
- **EXISTING PARKS**
- SITE BOUNDARY