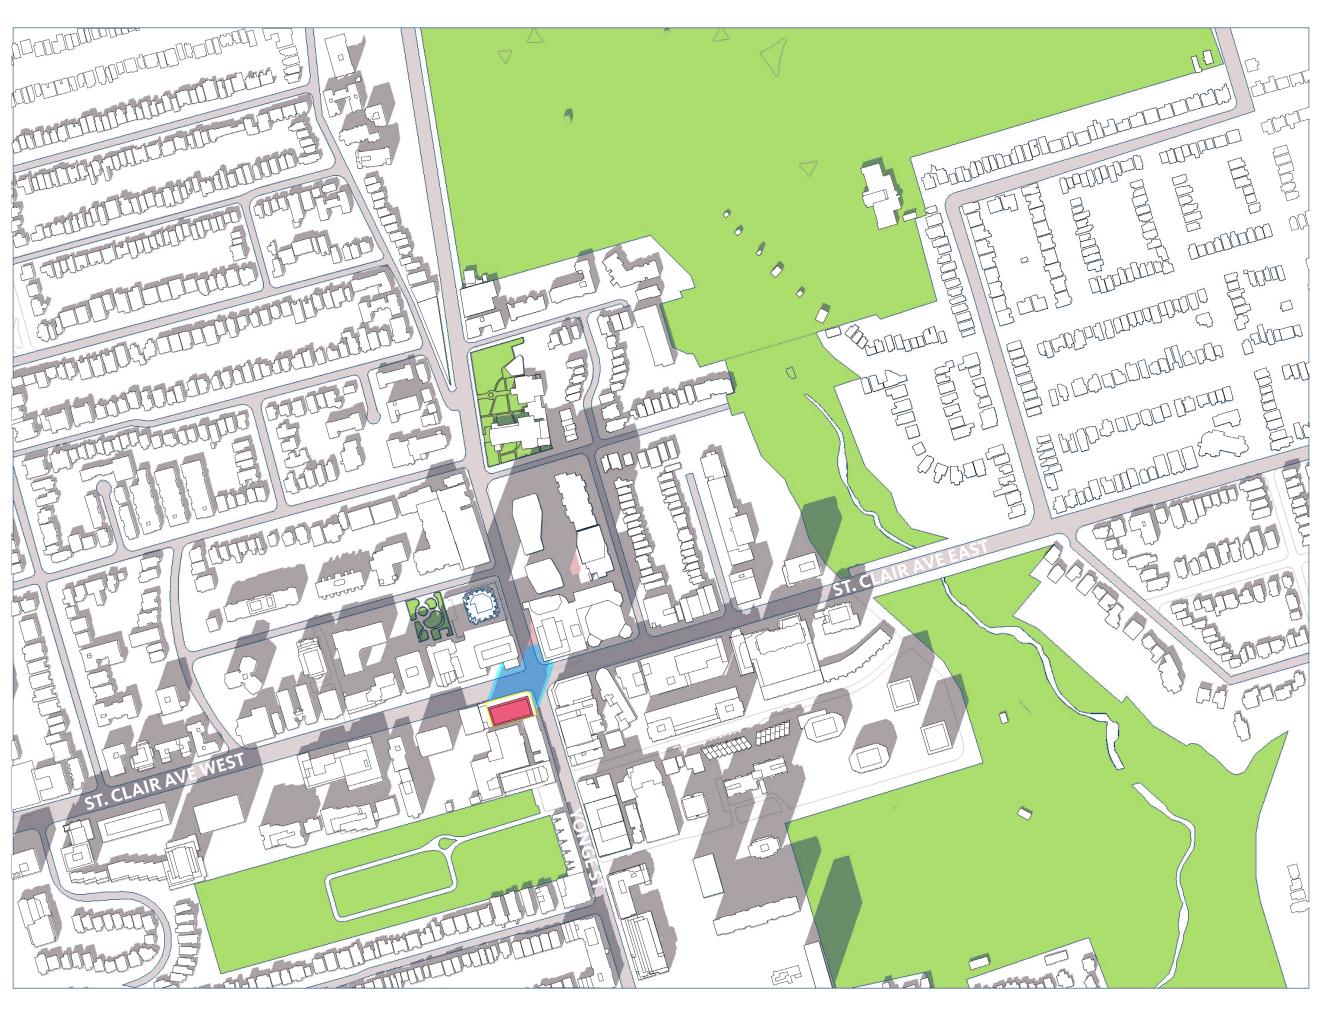

### MARCH 21 10:18am

- PROPOSED BUILDING
- EXISTING SHADOW
- AS-OF-RIGHT SHADOW
- PROPOSED SHADOW
- EXISTING PARKS
- SITE BOUNDARY