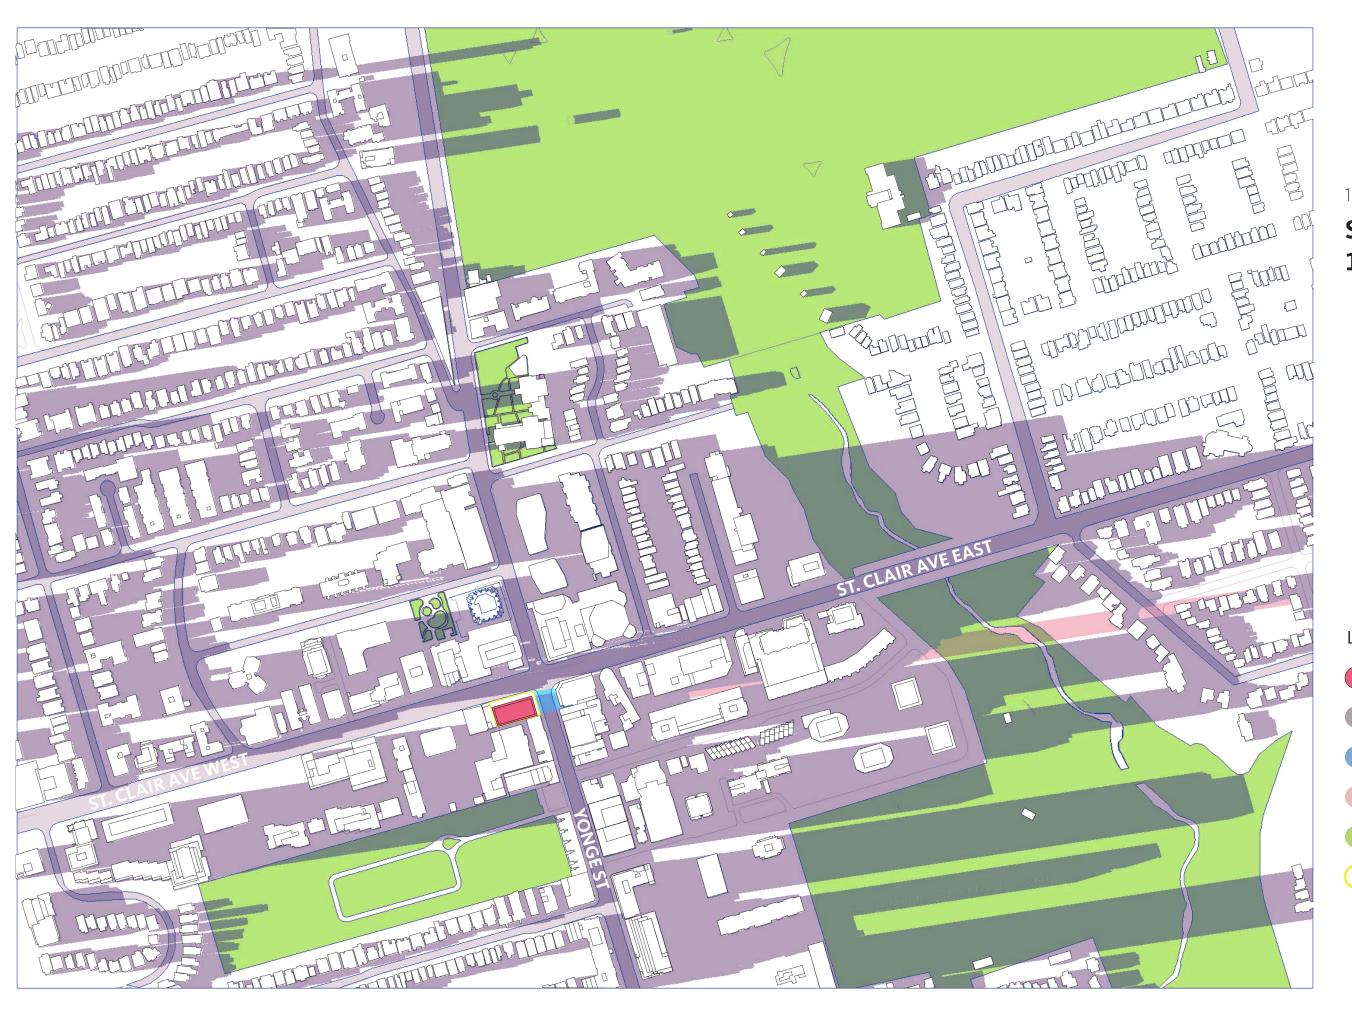

### MARCH 21 11:18am

- PROPOSED BUILDING
- EXISTING SHADOW
- AS-OF-RIGHT SHADOW
- PROPOSED SHADOW
- **EXISTING PARKS**
- SITE BOUNDARY