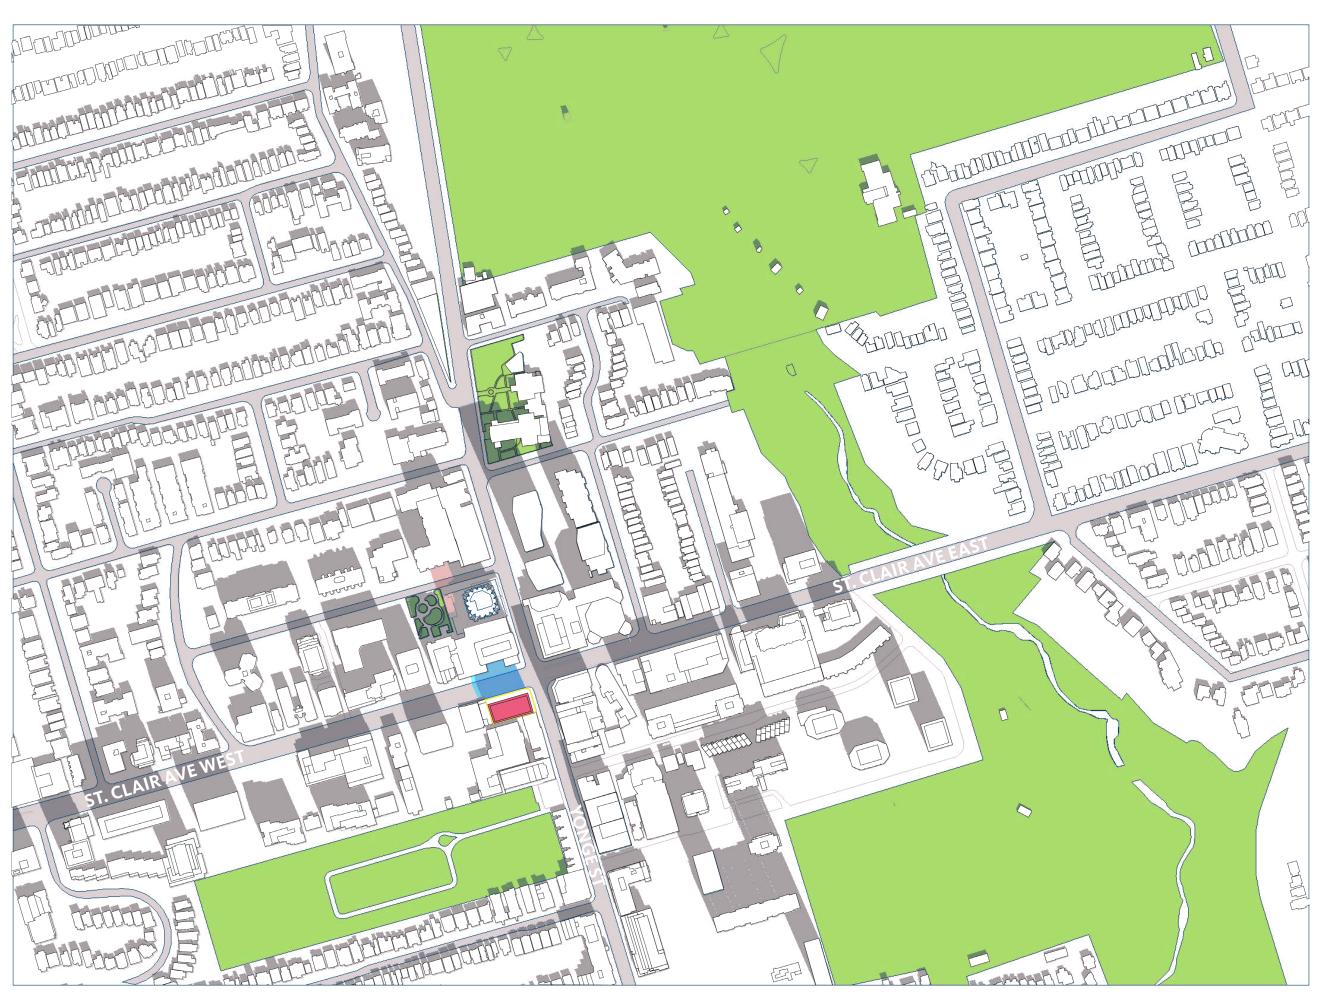

### MARCH 21 12:18pm

- PROPOSED BUILDING
- EXISTING SHADOW
- AS-OF-RIGHT SHADOW
- PROPOSED SHADOW
- **EXISTING PARKS**
- SITE BOUNDARY