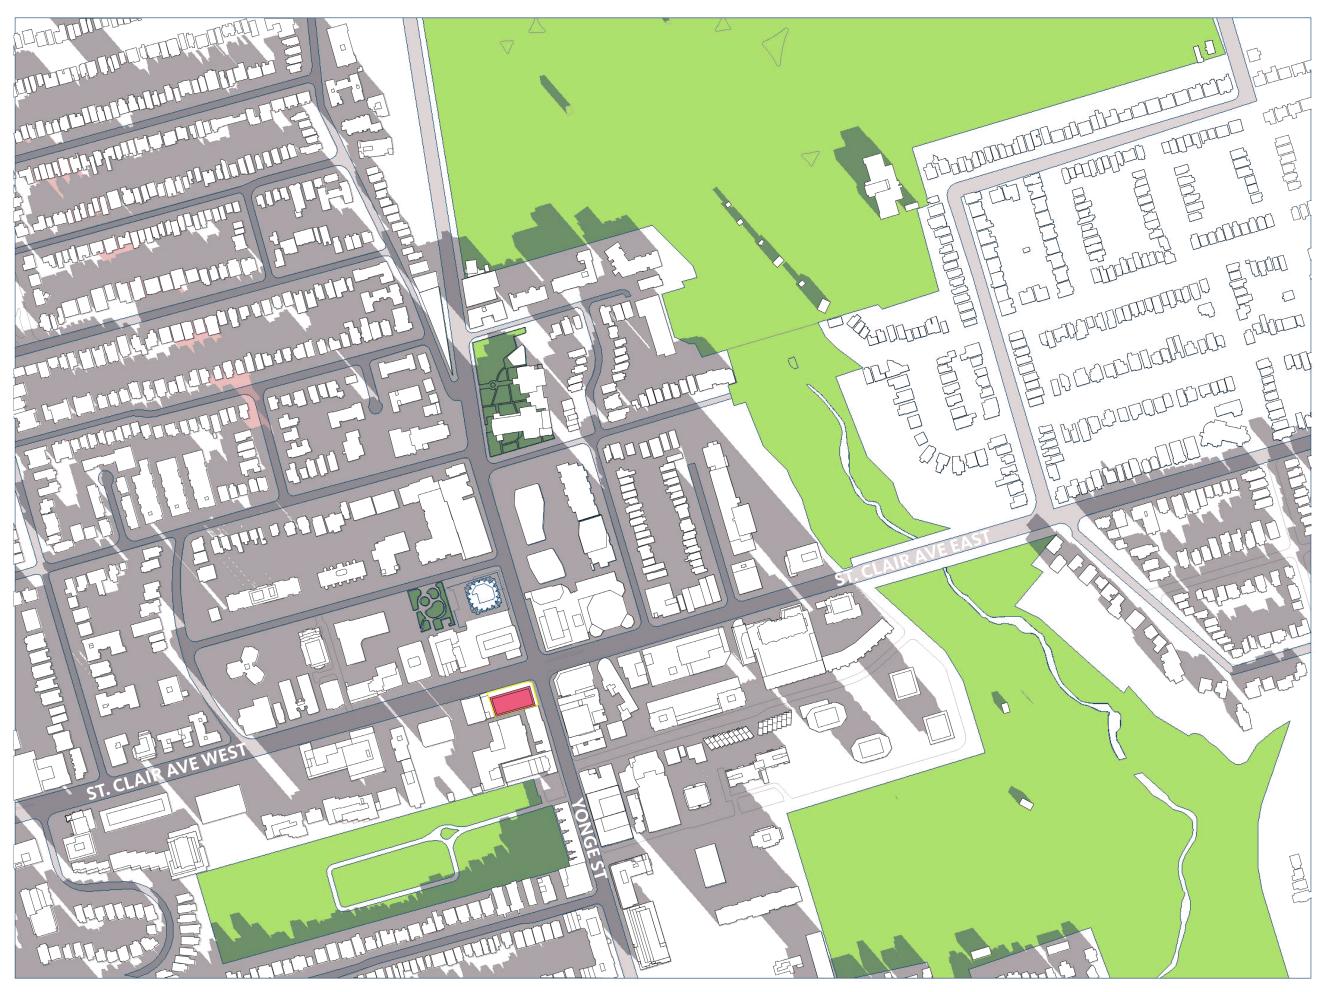

### MARCH 21 10:18am

- PROPOSED BUILDING
- EXISTING SHADOW
- AS-OF-RIGHT SHADOW
- PROPOSED SHADOW
- EXISTING PARKS
- SITE BOUNDARY