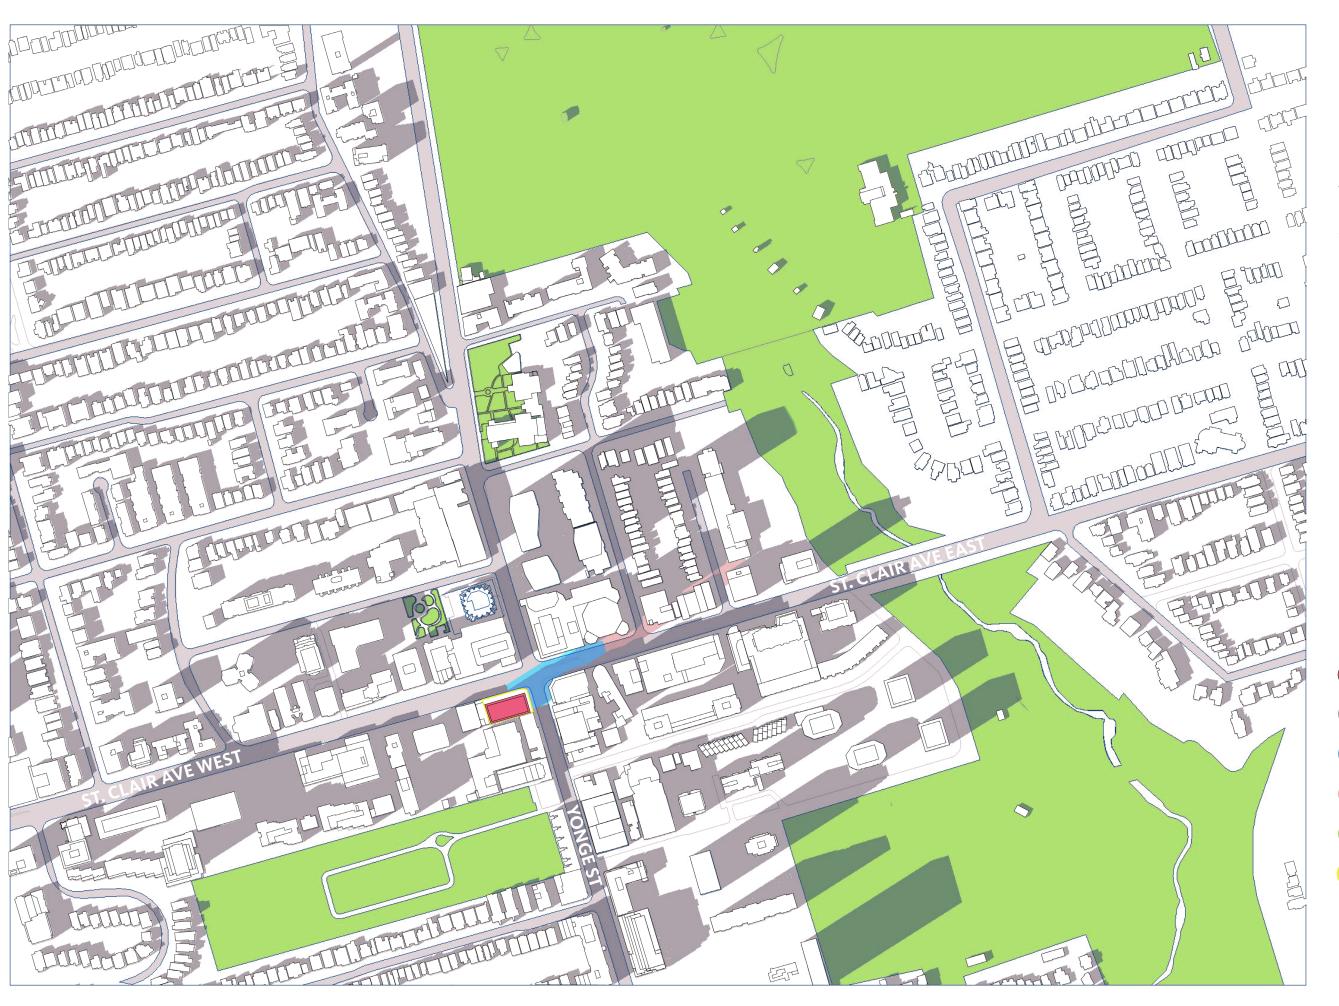

### MARCH 21 9:18am

- PROPOSED BUILDING
- EXISTING SHADOW
- AS-OF-RIGHT SHADOW
- PROPOSED SHADOW
- **EXISTING PARKS**
- SITE BOUNDARY