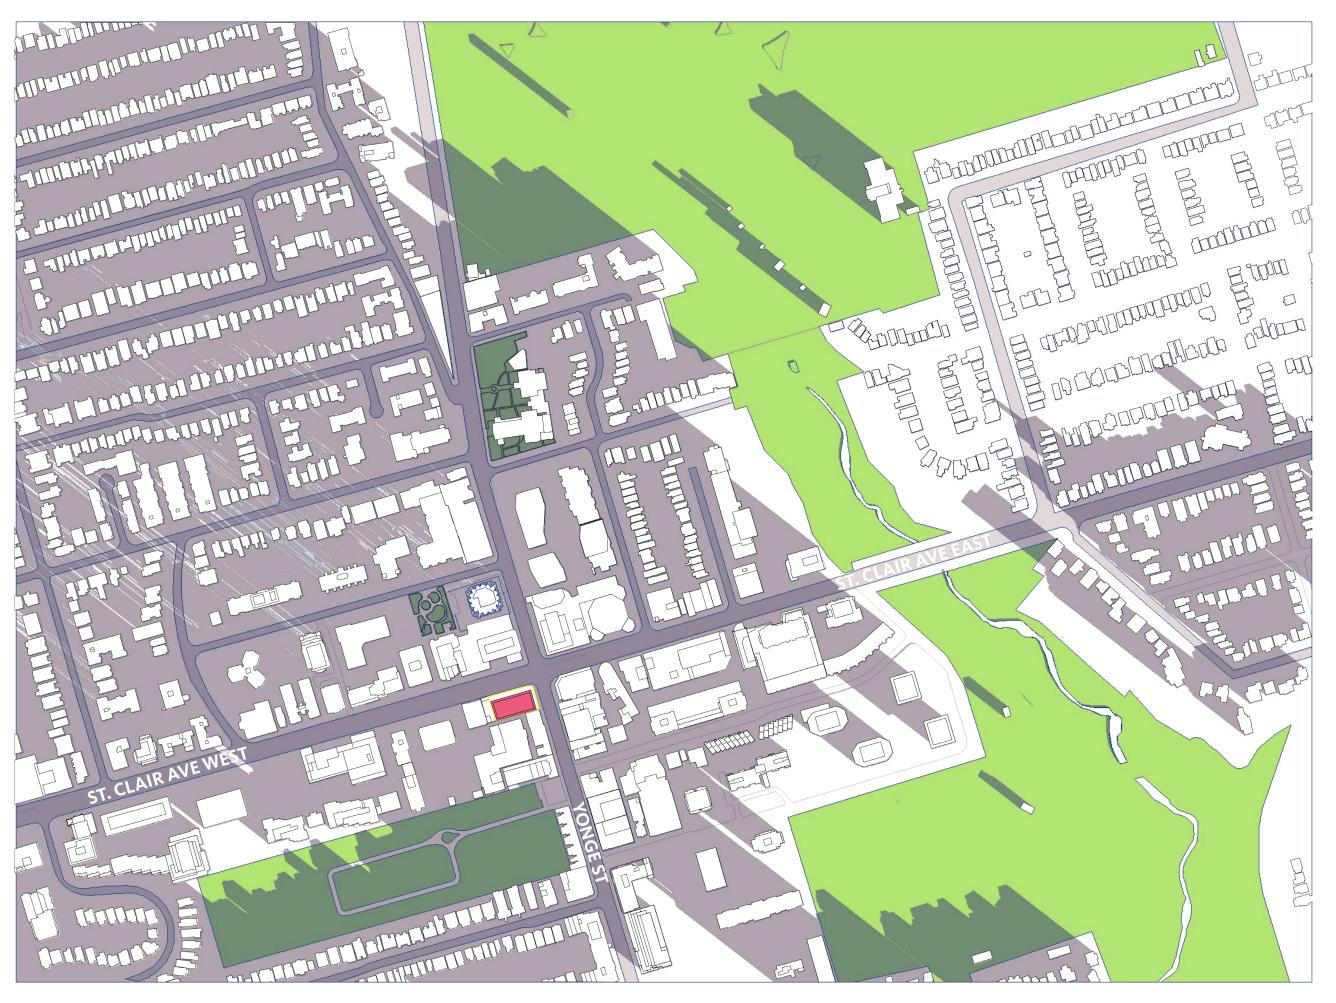

### MARCH 21 9:18am

- PROPOSED BUILDING
- EXISTING SHADOW
- AS-OF-RIGHT SHADOW
- PROPOSED SHADOW
- **EXISTING PARKS**
- SITE BOUNDARY