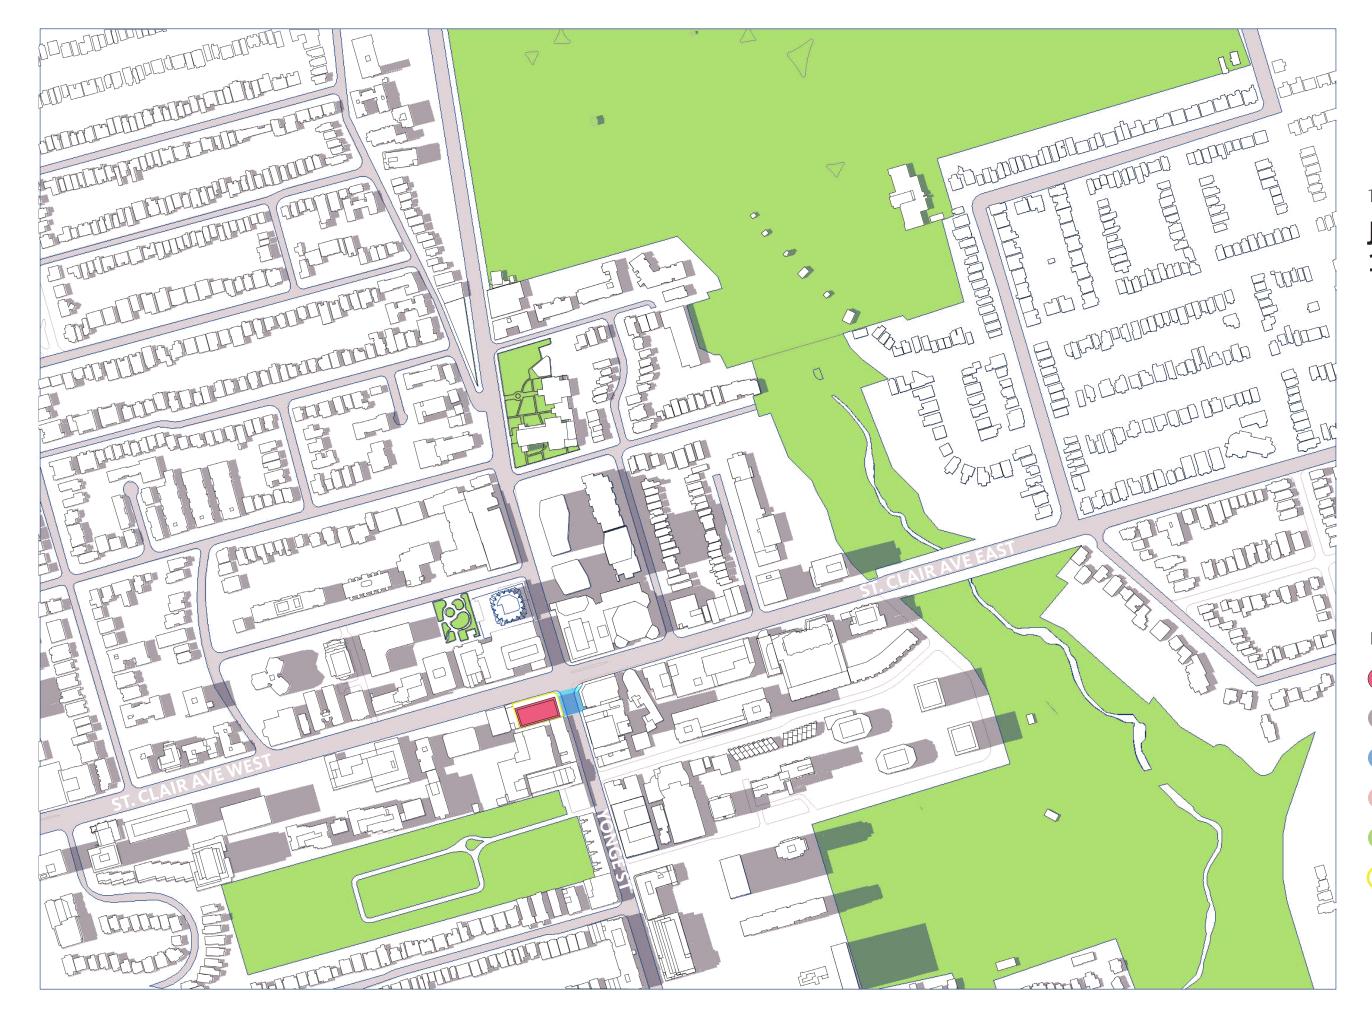

JUNE 21 11:18am

- PROPOSED BUILDING
- EXISTING SHADOW
- AS-OF-RIGHT SHADOW
- PROPOSED SHADOW
- EXISTING PARKS
- SITE BOUNDARY

JUNE 21 12:18pm

- PROPOSED BUILDING
- EXISTING SHADOW
- AS-OF-RIGHT SHADOW
- PROPOSED SHADOW
- EXISTING PARKS
- SITE BOUNDARY