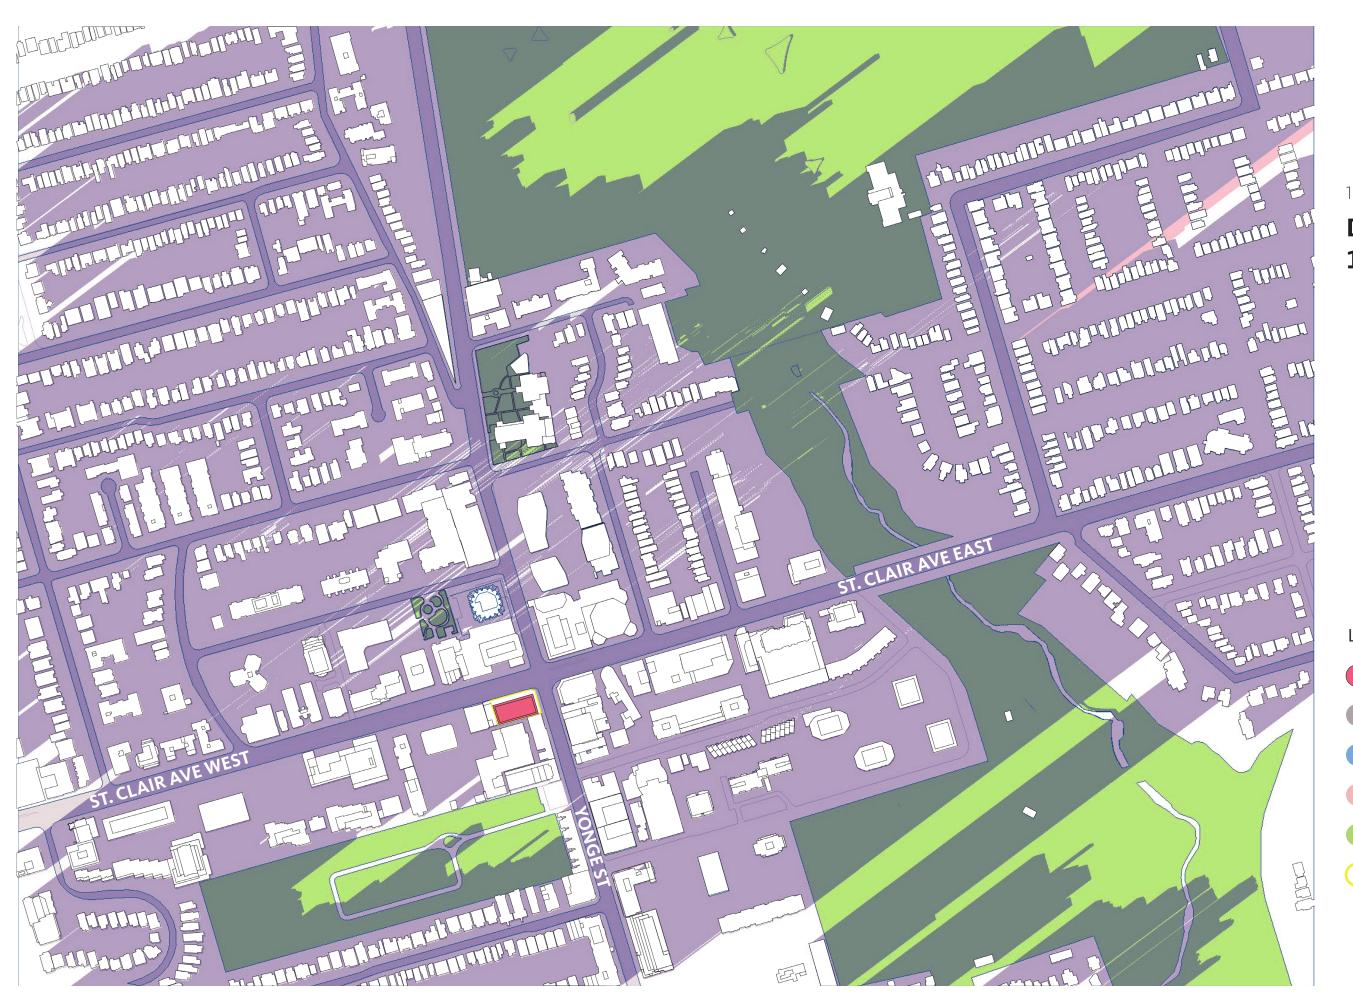

### MARCH 21 9:18am

- PROPOSED BUILDING
- EXISTING SHADOW
- AS-OF-RIGHT SHADOW
- PROPOSED SHADOW
- **EXISTING PARKS**
- SITE BOUNDARY