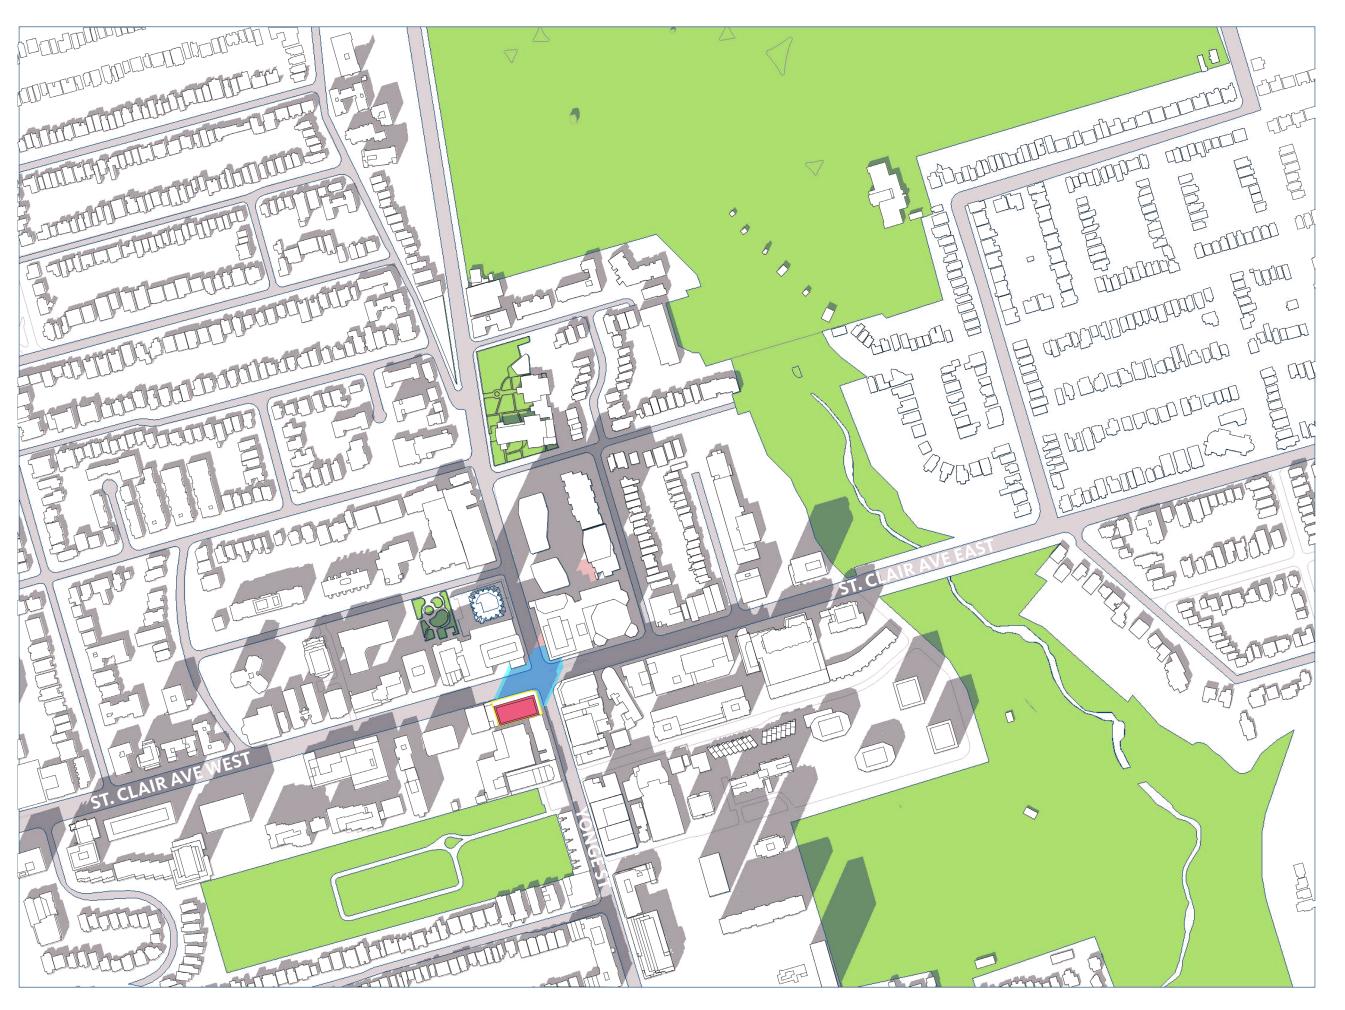

### MARCH 21 11:18am

- PROPOSED BUILDING
- EXISTING SHADOW
- AS-OF-RIGHT SHADOW
- PROPOSED SHADOW
- **EXISTING PARKS**
- SITE BOUNDARY