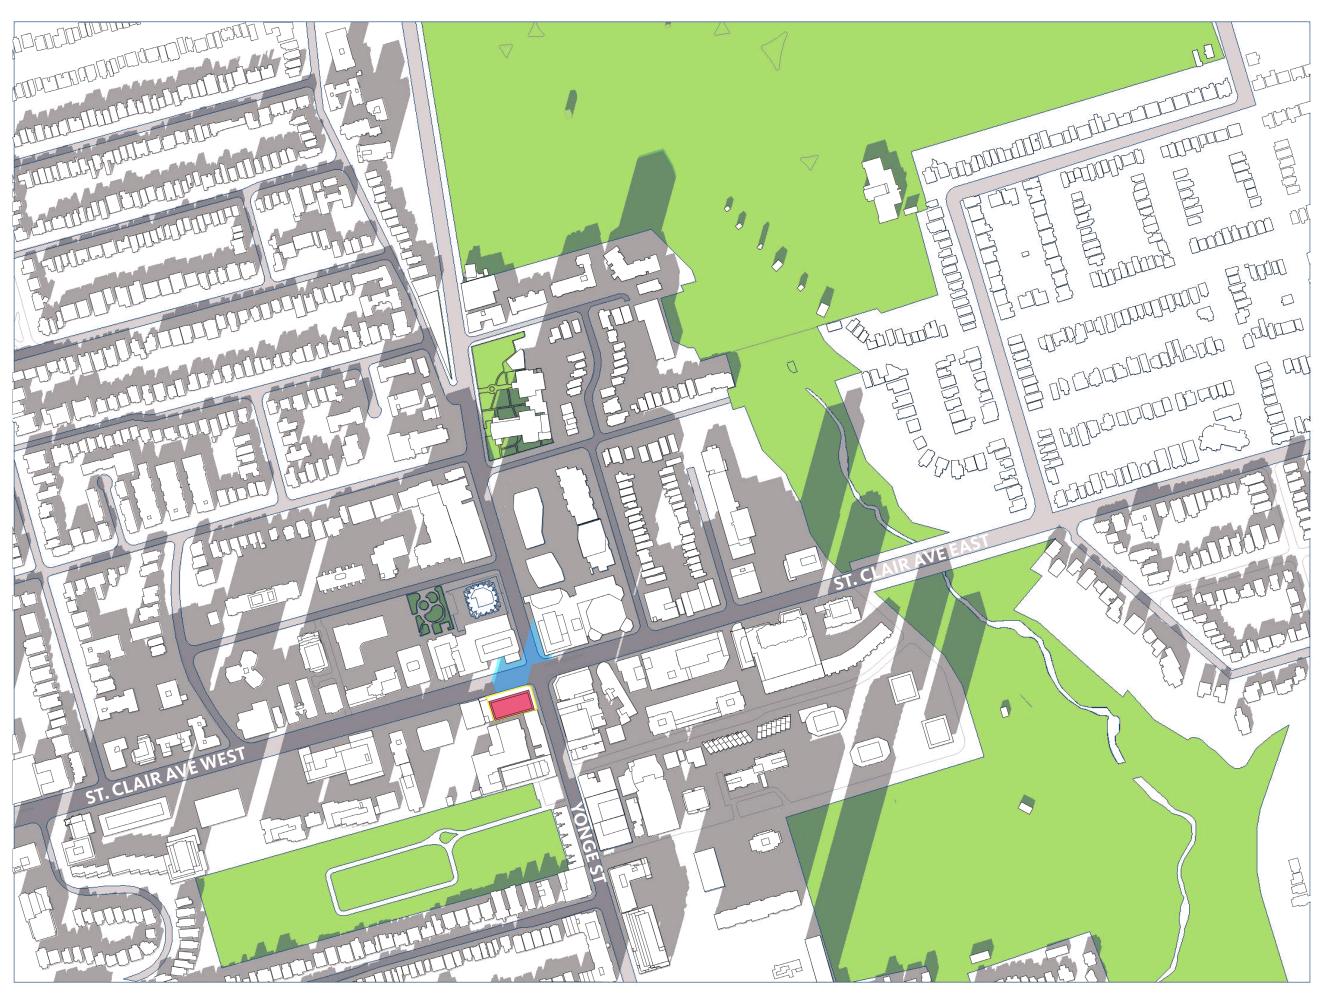

### MARCH 21 10:18am

- PROPOSED BUILDING
- EXISTING SHADOW
- AS-OF-RIGHT SHADOW
- PROPOSED SHADOW
- EXISTING PARKS
- SITE BOUNDARY