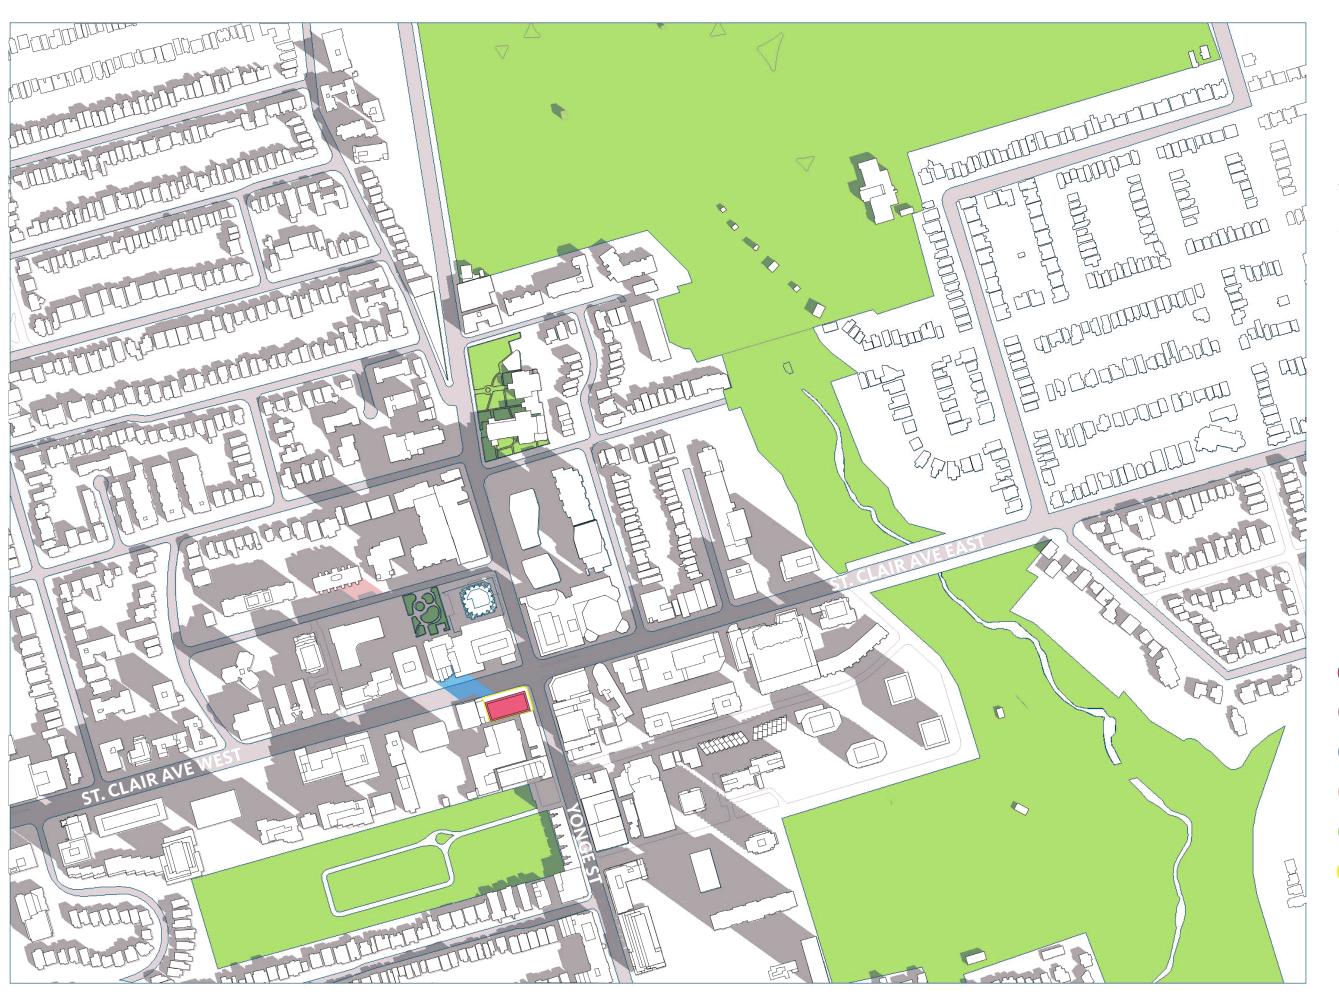

### MARCH 21 12:18pm

- PROPOSED BUILDING
- EXISTING SHADOW
- AS-OF-RIGHT SHADOW
- PROPOSED SHADOW
- **EXISTING PARKS**
- SITE BOUNDARY