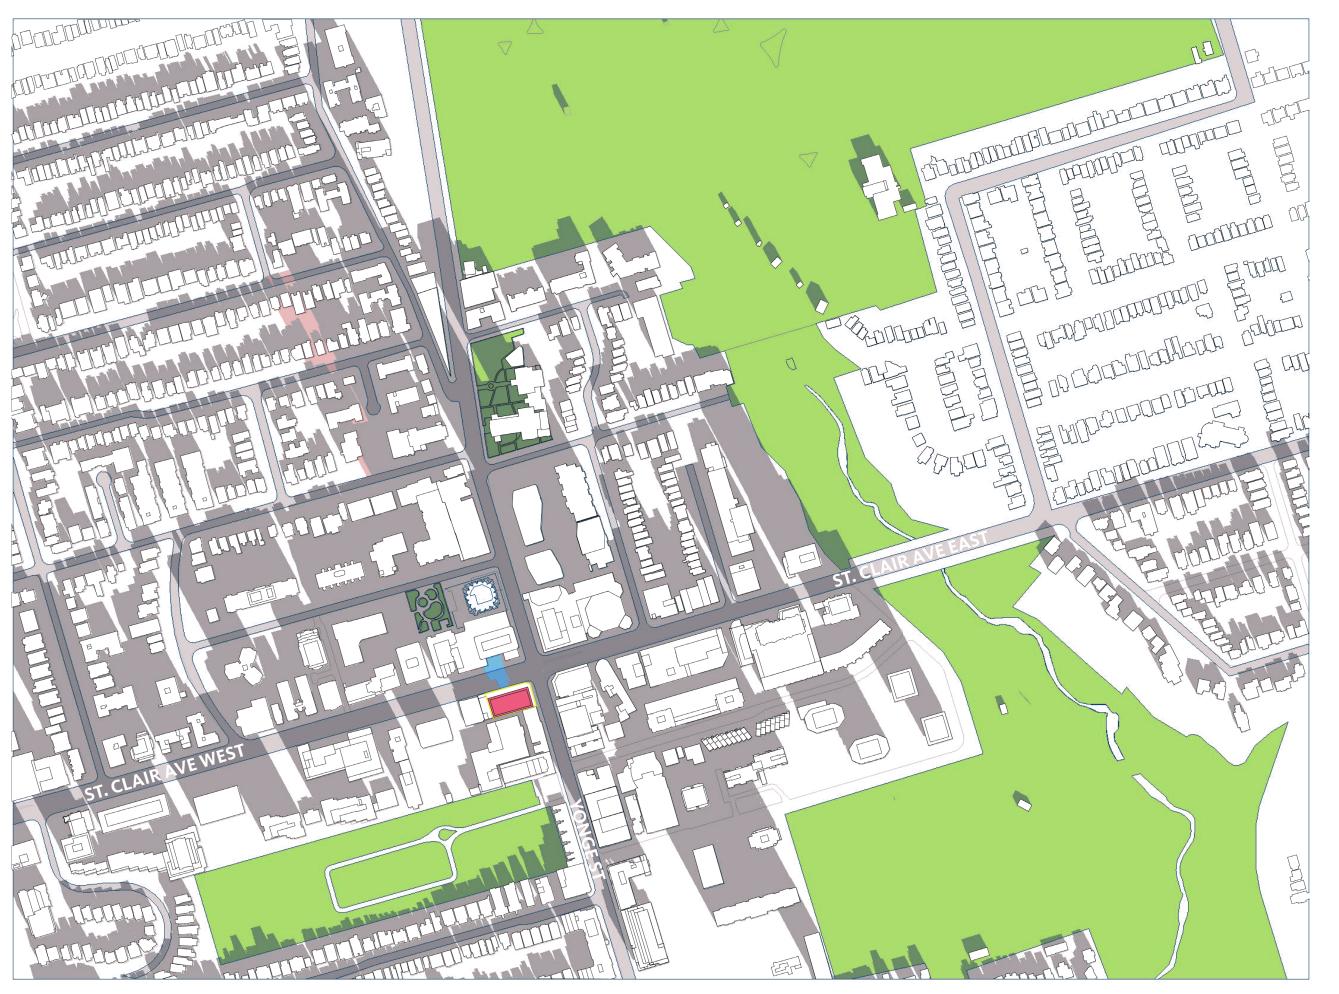

### MARCH 21 11:18am

- PROPOSED BUILDING
- EXISTING SHADOW
- AS-OF-RIGHT SHADOW
- PROPOSED SHADOW
- **EXISTING PARKS**
- SITE BOUNDARY