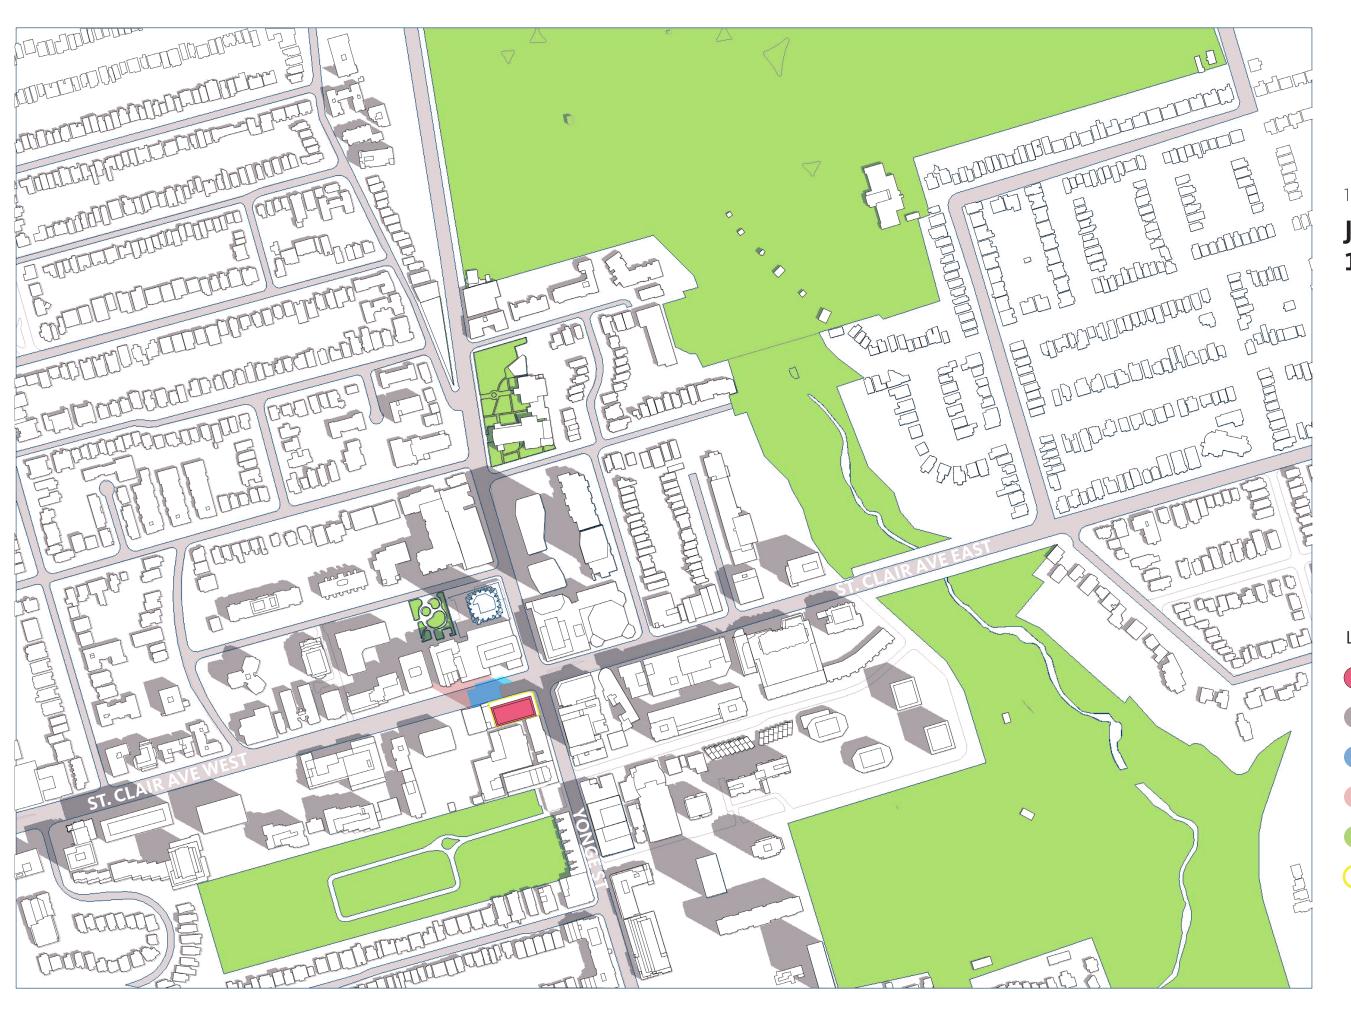

### MARCH 21 9:18am

- PROPOSED BUILDING
- EXISTING SHADOW
- AS-OF-RIGHT SHADOW
- PROPOSED SHADOW
- **EXISTING PARKS**
- SITE BOUNDARY