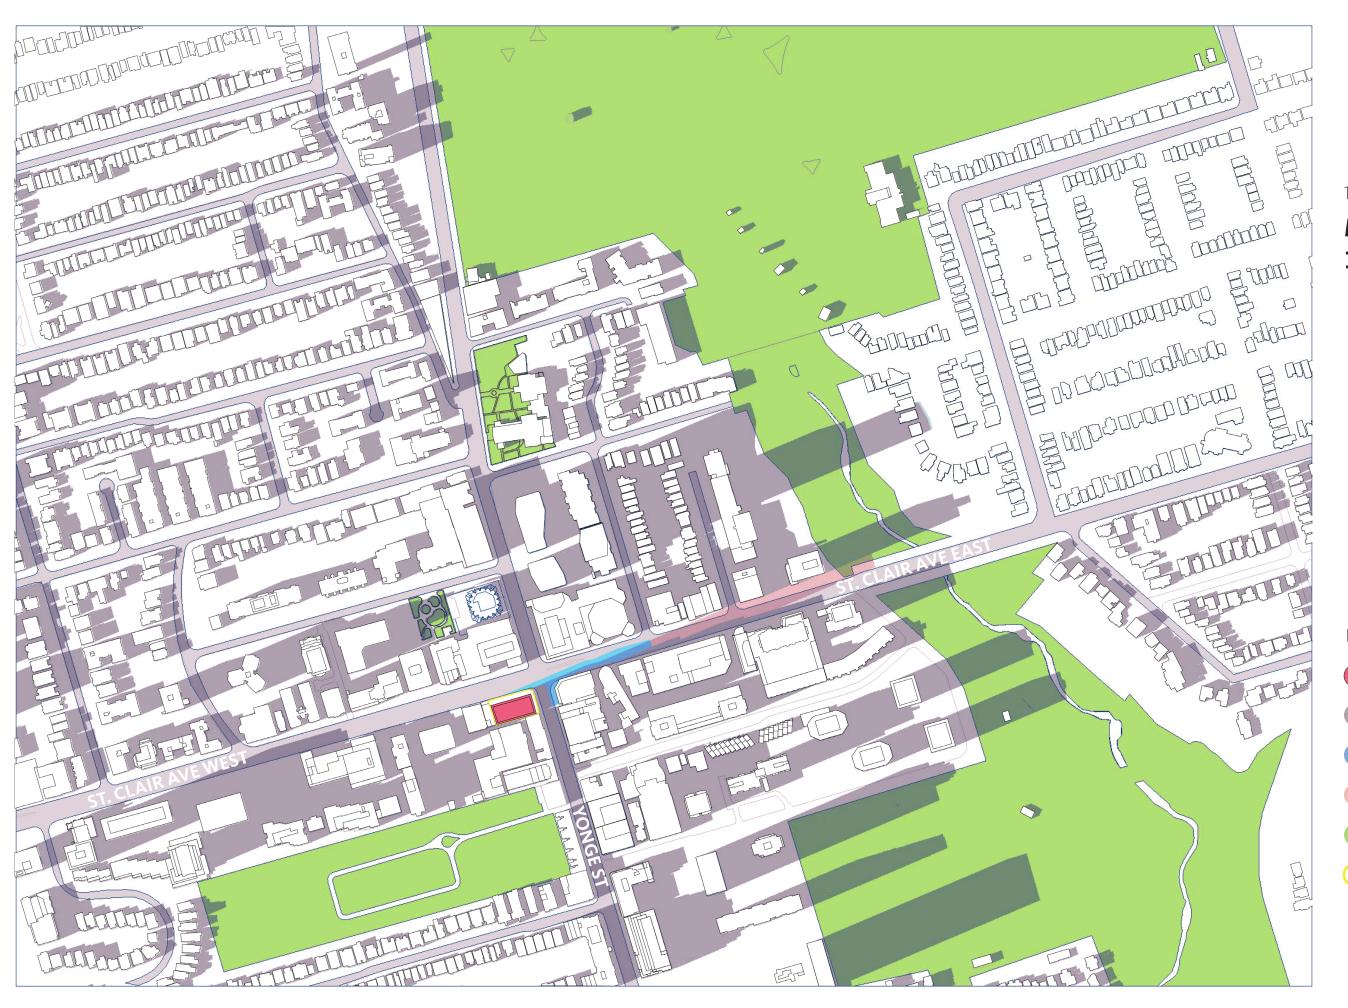

### MARCH 21 9:18am

- PROPOSED BUILDING
- EXISTING SHADOW
- AS-OF-RIGHT SHADOW
- PROPOSED SHADOW
- **EXISTING PARKS**
- SITE BOUNDARY