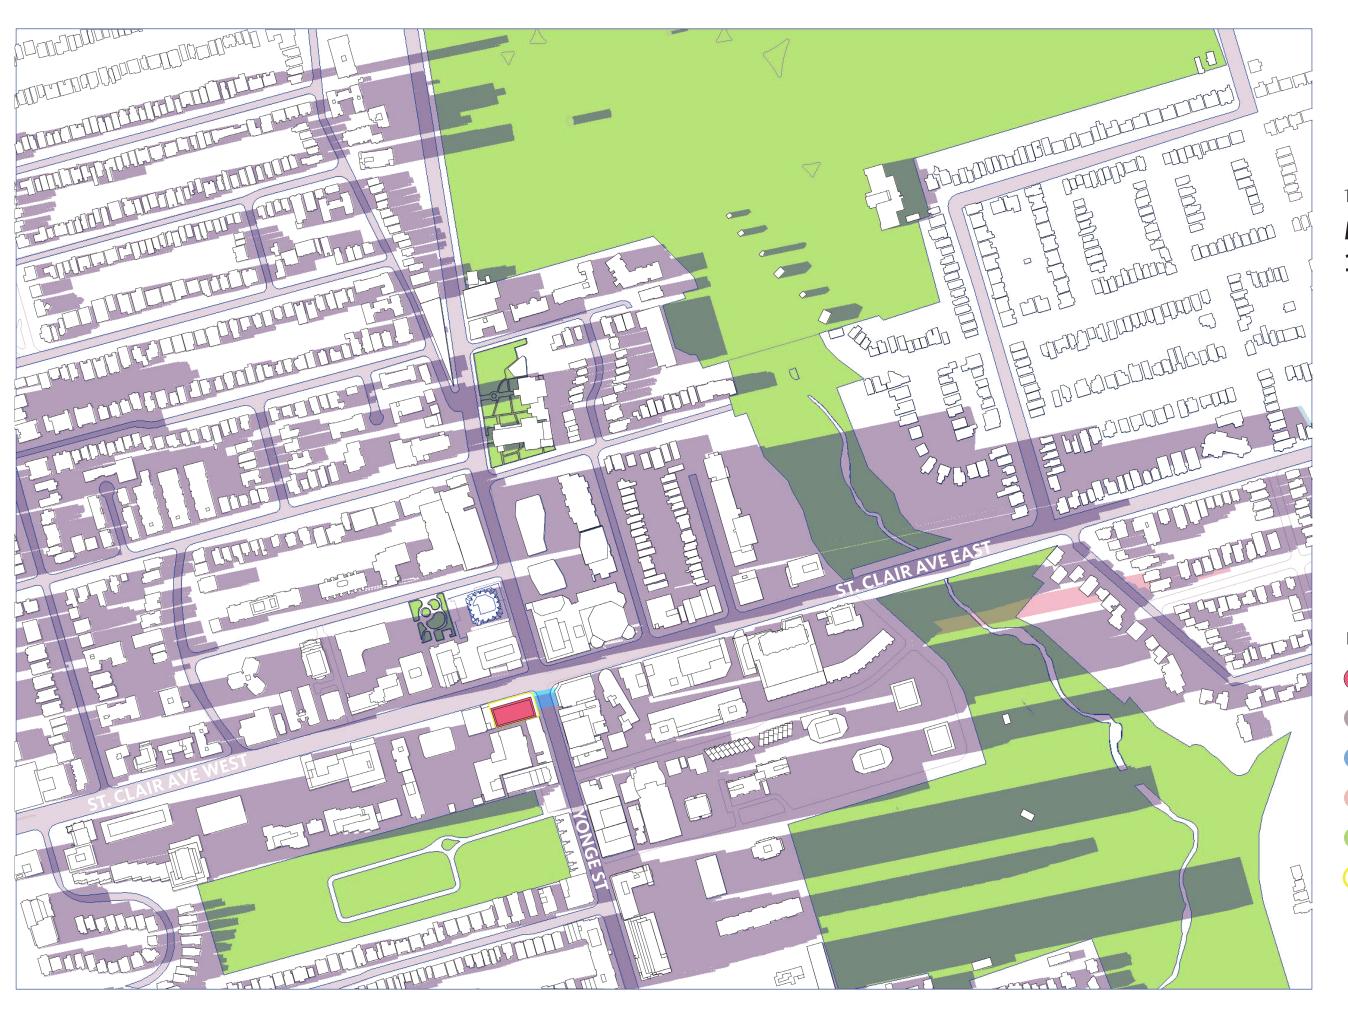

### MARCH 21 10:18am

- PROPOSED BUILDING
- EXISTING SHADOW
- AS-OF-RIGHT SHADOW
- PROPOSED SHADOW
- EXISTING PARKS
- SITE BOUNDARY