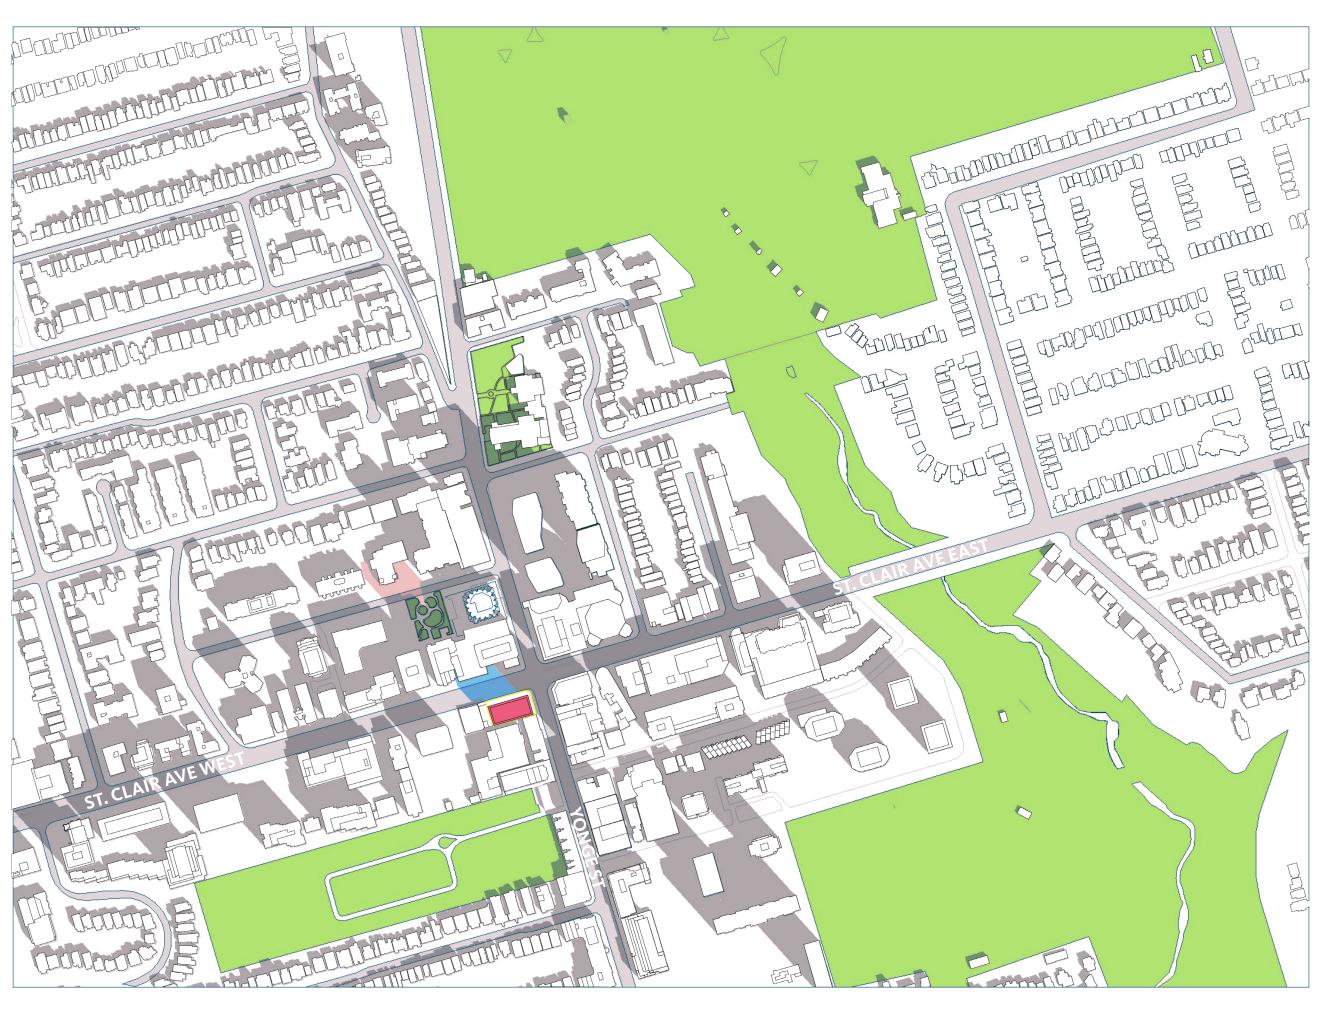

### MARCH 21 11:18am

- PROPOSED BUILDING
- EXISTING SHADOW
- AS-OF-RIGHT SHADOW
- PROPOSED SHADOW
- **EXISTING PARKS**
- SITE BOUNDARY