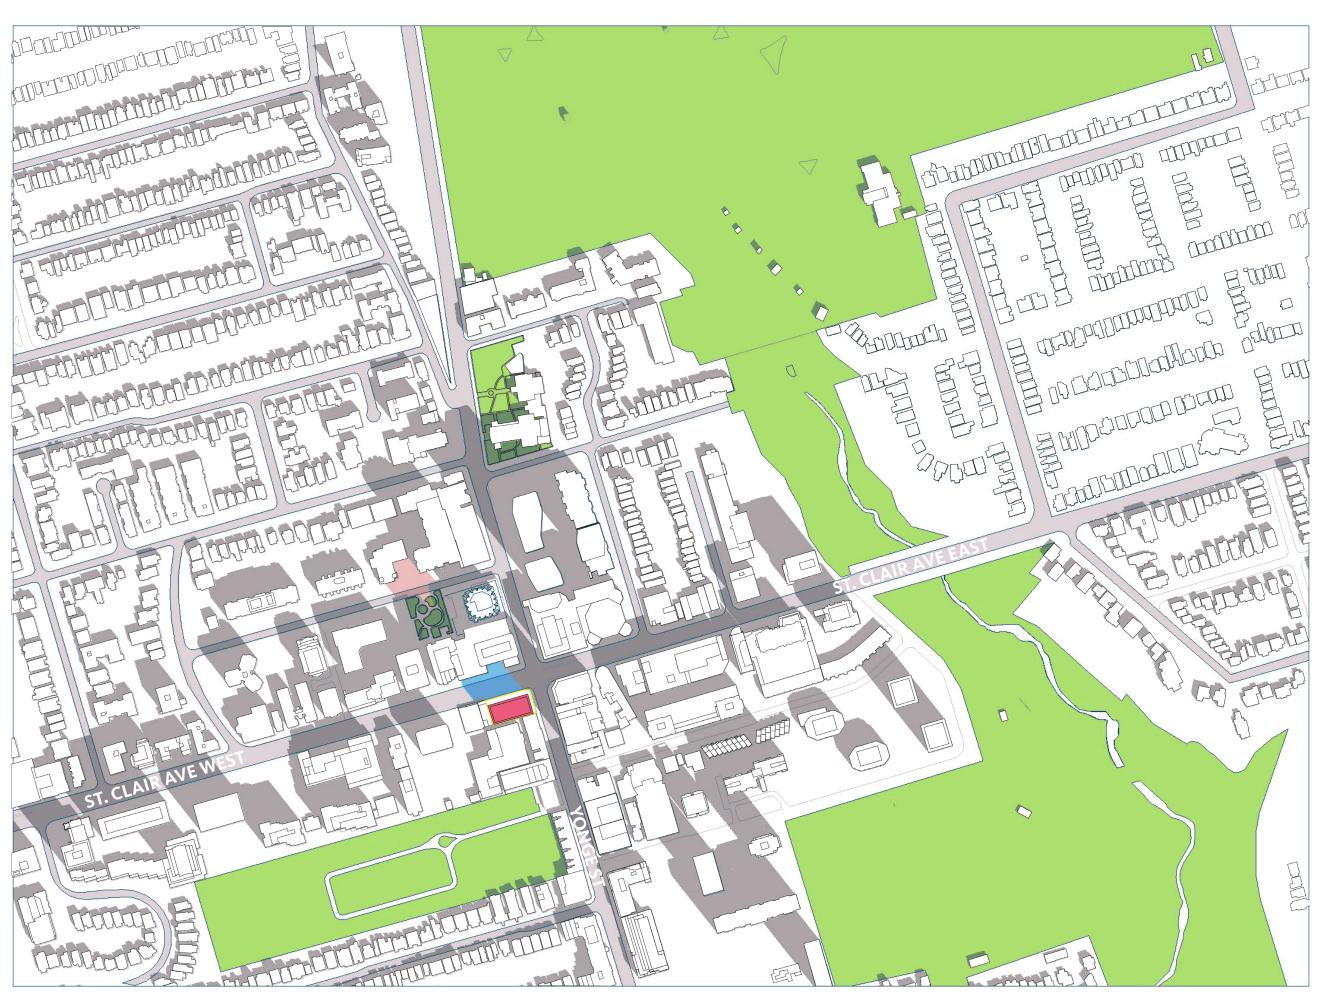

### MARCH 21 9:18am

- PROPOSED BUILDING
- EXISTING SHADOW
- AS-OF-RIGHT SHADOW
- PROPOSED SHADOW
- **EXISTING PARKS**
- SITE BOUNDARY