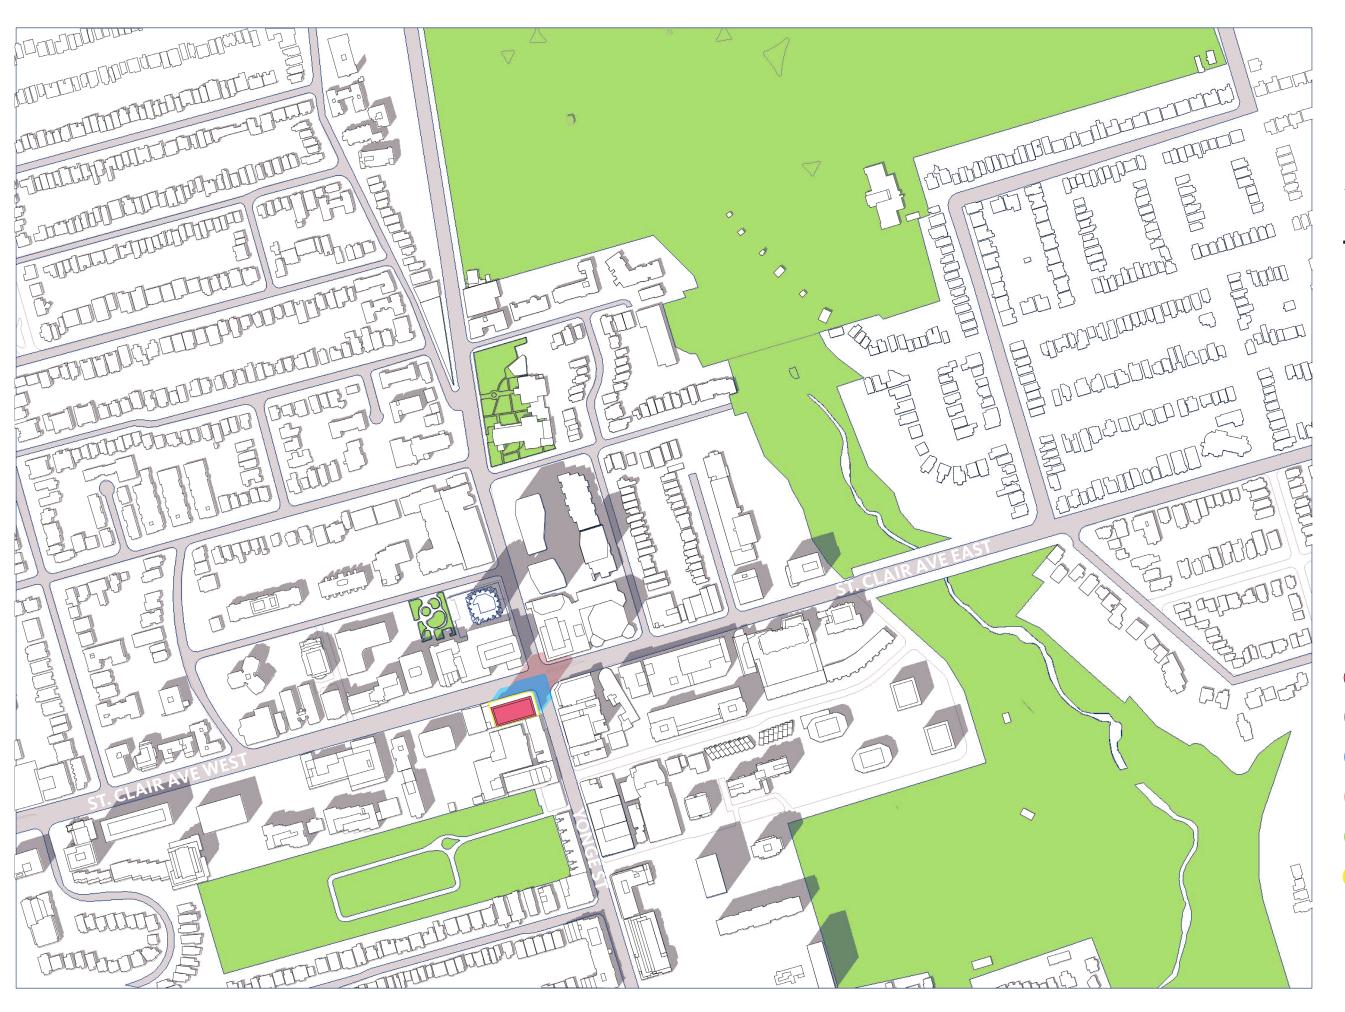

### MARCH 21 9:18am

- PROPOSED BUILDING
- EXISTING SHADOW
- AS-OF-RIGHT SHADOW
- PROPOSED SHADOW
- **EXISTING PARKS**
- SITE BOUNDARY