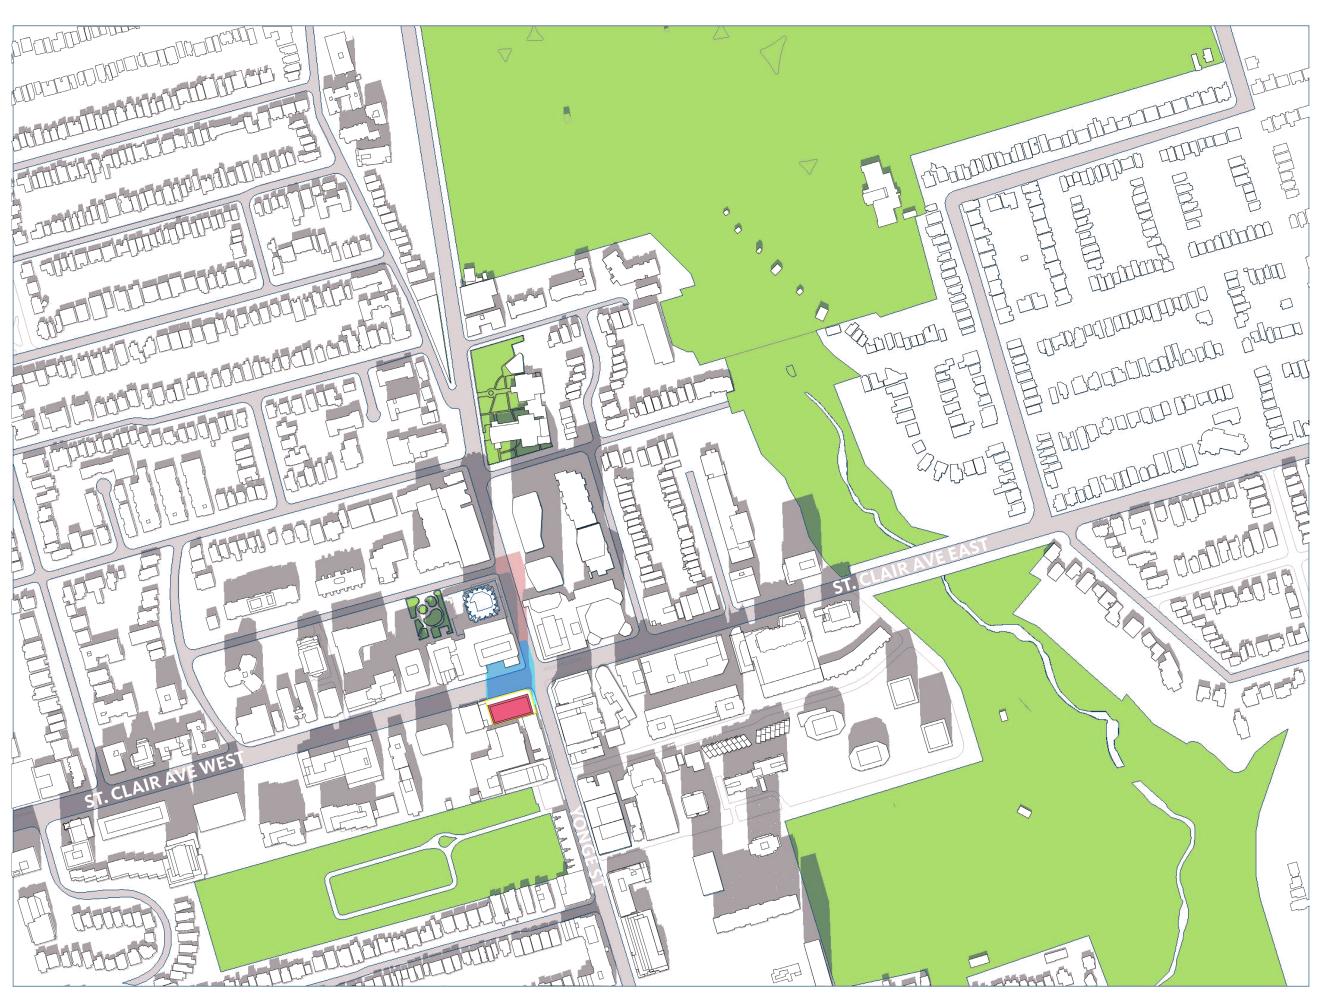

### MARCH 21 9:18am

- PROPOSED BUILDING
- EXISTING SHADOW
- AS-OF-RIGHT SHADOW
- PROPOSED SHADOW
- **EXISTING PARKS**
- SITE BOUNDARY