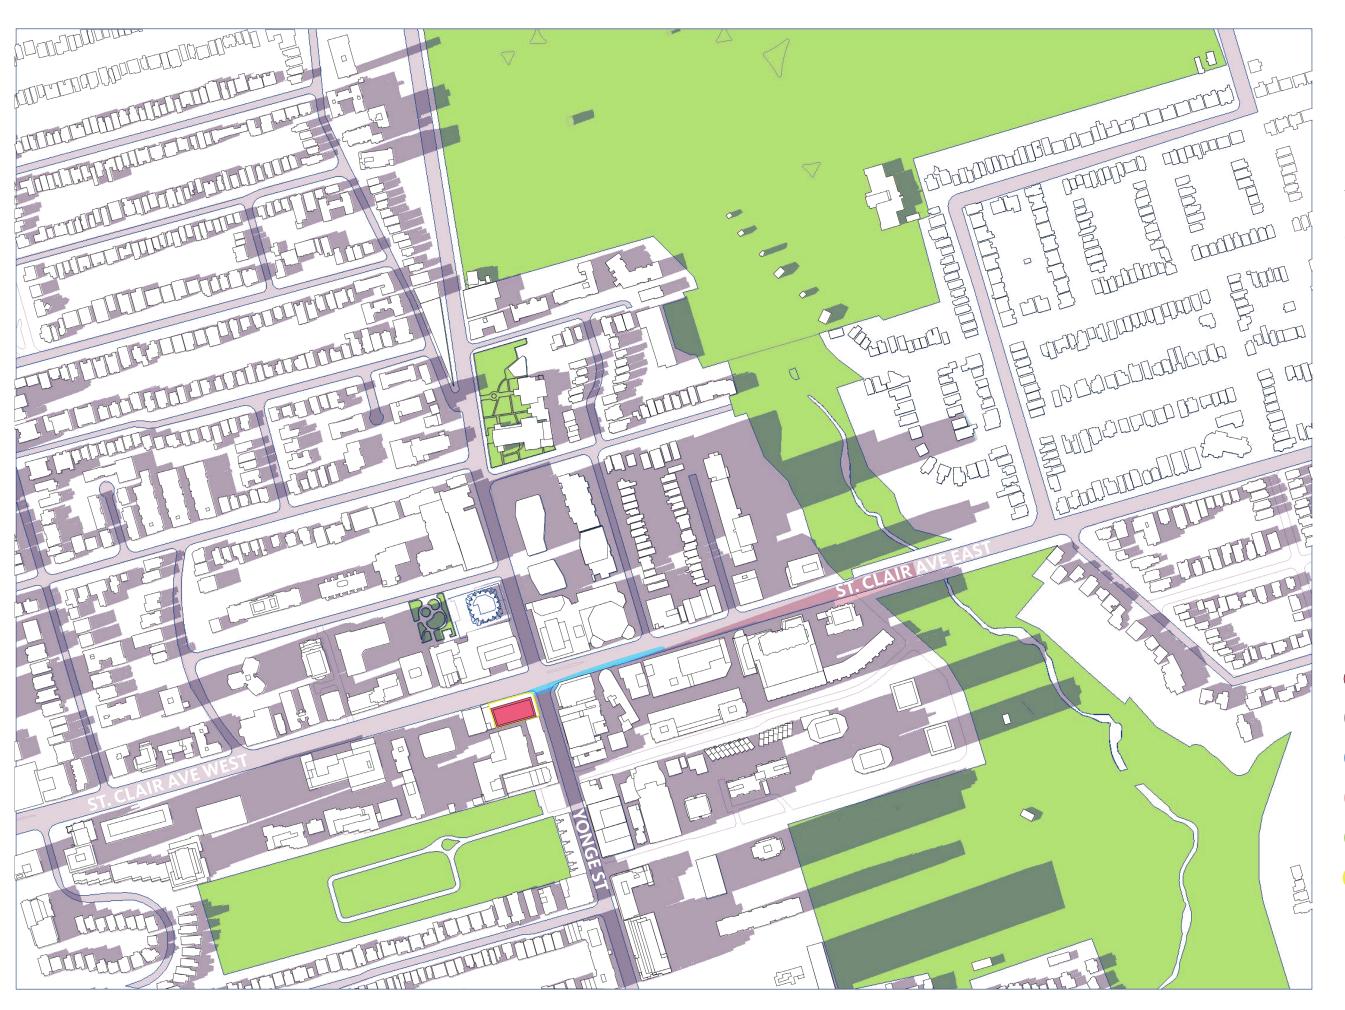

### MARCH 21 10:18am

- PROPOSED BUILDING
- EXISTING SHADOW
- AS-OF-RIGHT SHADOW
- PROPOSED SHADOW
- EXISTING PARKS
- SITE BOUNDARY